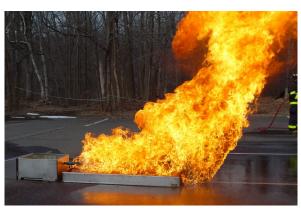

kft.firetrainer.com

fully involved car fire

Hose Line FIRETRAINER<sup>®</sup> O-100

car prop on trailer with propane storage tanks

KFT's Car FIRETRAINER® O-100 is designed for training response personnel in vehicle fire emergencies. KFT's integral multi-zone burner design allows users to simulate numerous vehicle fire scenarios at the push of a button. Additionally, an adjacent Hoseline FIRETRAINER® O-100 (optional) can provide trainees with exposure to simulated leaking fuel fire emergencies.

The Car FIRETRAINER® O-100 is extremely versatile, giving users the ability to produce scenarios such as:

- engine fire
- forward passenger area fire
- rear passenger area fire
- fuel spill fire (optional)