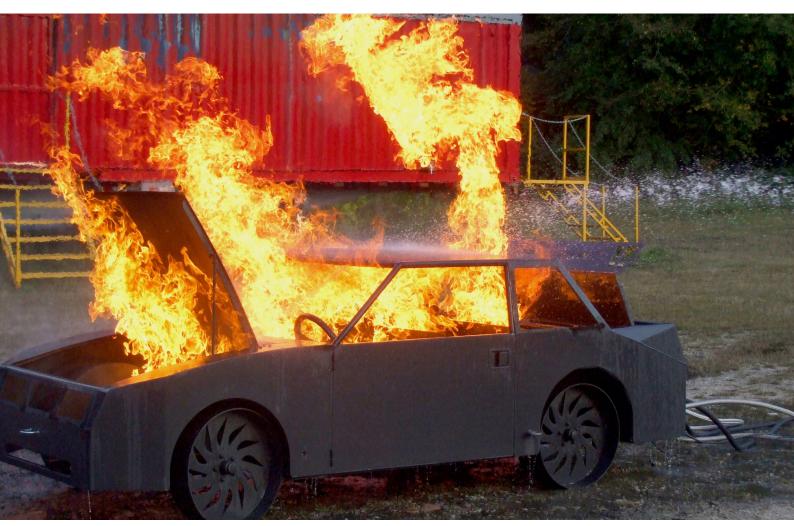

kft.firetrainer.com

fully involved car fire

Hose Line FIRETRAINER<sup>®</sup> O-100

car prop on trailer with propane storage tanks

KFT's Car FIRETRAINER® O-100 is designed for training response personnel in vehicle fire emergencies. KFT's integral multi-zone burner design allows users to simulate numerous vehicle fire scenarios at the push of a button. Additionally, an adjacent Hoseline FIRETRAINER® O-100 (optional) can provide trainees with exposure to simulated leaking fuel fire emergencies.

The Car FIRETRAINER® O-100 is extremely versatile, giving users the ability to produce scenarios such as:

- engine fire
- forward passenger area fire
- rear passenger area fire
- fuel spill fire (optional)

A stainless steel water-cooled sub-frame assembly makes the Car Fire Prop extremely robust. Combining this with the stainless steel waterbath burner design provides unparalleled durability and ease of maintenance. The Car FIRETRAINER<sup>®</sup> burns environmentally acceptable propane. Safety is paramount with the ignition officer controlling a "deadman" button on the control pendant that when released instantly stops the fire.