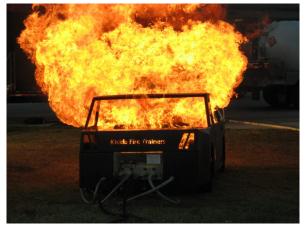

The Car FIRETRAINER® O-100 is extremely versatile, giving users the ability to produce scenarios such as:

- engine fire
- forward passenger area fire
- rear passenger area fire
- fuel spill fire (optional)

A stainless steel water-cooled sub-frame assembly makes the Car Fire Prop extremely robust. Combining this with the stainless steel waterbath burner design provides unparalleled durability and ease of maintenance. The Car FIRETRAINER<sup>®</sup> burns environmentally acceptable propane. Safety is paramount with the ignition officer controlling a "deadman" button on the control pendant that when released instantly stops the fire.