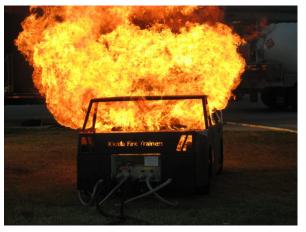

Hose Line FireTrainer<sup>®</sup> O-100

car prop on trailer with propane storage tanks

KFT's Car FIRETRAINER<sup>®</sup> O-100 is designed for training response personnel in vehicle fire emergencies. KFT's integral multi-zone burner design allows users to simulate numerous vehicle fire scenarios at the push of a button. Additionally, an adjacent Hoseline FIRETRAINER<sup>®</sup> O-100 (optional) can provide trainees with exposure to simulated leaking fuel fire emergencies.

The Car FIRETRAINER® O-100 is extremely versatile, giving users the ability to produce scenarios such as:

- engine fire
- forward passenger area fire
- rear passenger area fire
- fuel spill fire (optional)