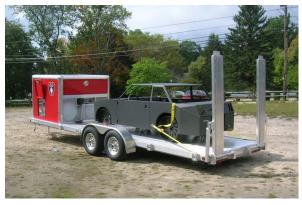

Hose Line FireTrainer<sup>®</sup> O-100

car prop on trailer with propane storage tanks

KFT's Car FIRETRAINER<sup>®</sup> O-100 is designed for training response personnel in vehicle fire emergencies. KFT's integral multi-zone burner design allows users to simulate numerous vehicle fire scenarios at the push of a button. Additionally, an adjacent Hoseline FIRETRAINER<sup>®</sup> O-100 (optional) can provide trainees with exposure to simulated leaking fuel fire emergencies.

#### Options

- aluminum flat-deck transportation trailer
- wireless controls
- 12VDC to 110VAC invertor

Germany KFT Fire Trainer GmbH, Sonnenweg 13, 52070 Aachen, Germany +49.241.180.580

▶ UK KFT Fire Trainer GmbH, Unit 1a Midland Place, Barlborough S43 4FR, UK ★ +44.1246.819.755