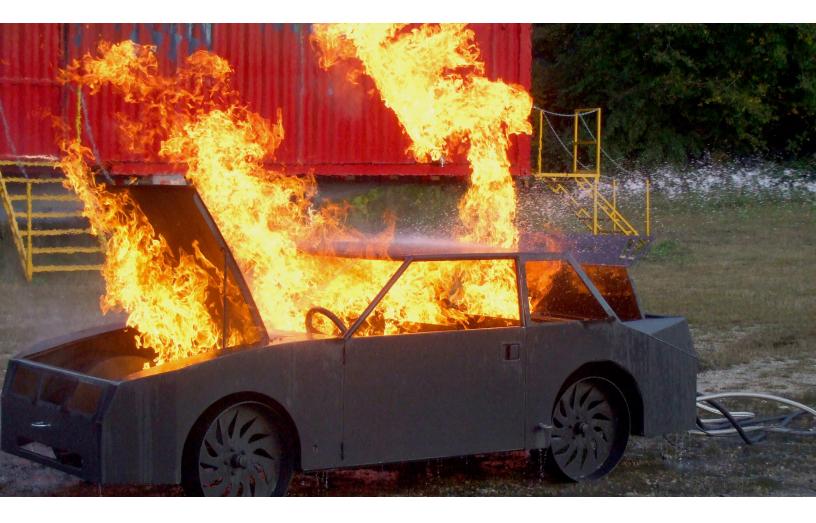

# Car FIRETRAINER<sup>®</sup> O-100

**Fully Portable** 

Easy to Operate

Easy to Maintain

No Infrastructure Required

**REALISTIC FIRE | HAZMAT | EMERGENCY TRAINING SOLUTIONS** 

kft.firetrainer.com

fully involved car fire

Hose Line FireTrainer<sup>®</sup> O-100

car prop on trailer with propane storage tanks

KFT's Car FIRETRAINER<sup>®</sup> O-100 is designed for training response personnel in vehicle fire emergencies. KFT's integral multi-zone burner design allows users to simulate numerous vehicle fire scenarios at the push of a button. Additionally, an adjacent Hoseline FIRETRAINER<sup>®</sup> O-100 (optional) can provide trainees with exposure to simulated leaking fuel fire emergencies.

The Car FIRETRAINER® O-100 is extremely versatile, giving users the ability to produce scenarios such as:

- engine fire
- forward passenger area fire
- rear passenger area fire
- fuel spill fire (optional)