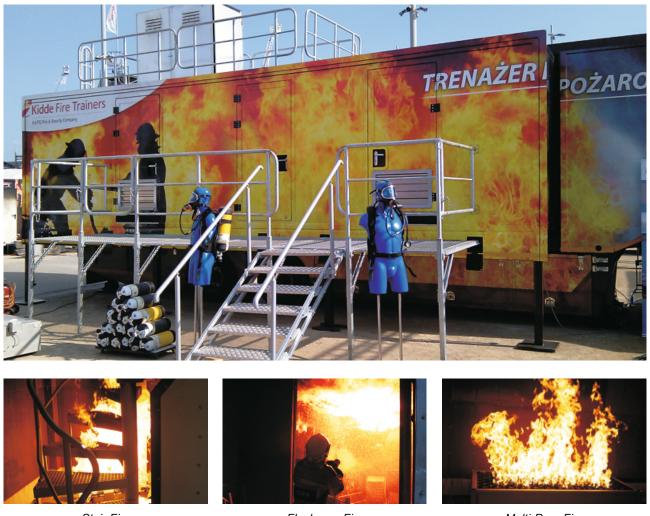

## Mobile FIRETRAINER® ML-2000

This mobile FireTrainer<sup>®</sup> is controlled by KFT's 2000 series control system offering such advanced features like agent detection and interlinked fire scenarios, e.g. It comes with a hydraulic side extension system which enlarges the training area by 40%.

In comparison to the ML-2000 trainers delivered to Aargau/Lucerne in 2005, this trainer also comprises a roof cabin entrance as an additional challenge for trainees to handle.

Overview:

- 3 Fire Places:
  - Stair Fire
  - Multi-Prop (With Different Props)
  - Flashover
  - + One to Come

- Smoke Generator And Sound System
- Camera / WiFi-Modem / External Fire Place Connection
- Connection Points For Transport With Standard Semitrailer Trucks

Fueled by: Propane

Delivered: 2010