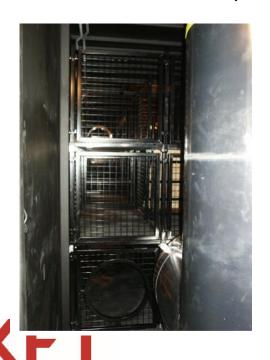

## U.S. Navy Region Mid-Atlantic

Norfolk, Virginia, USA

Marine Hatch and Ship's Ladder

SCBA Training In 3D Maze

Removable Confined Space Tube Leads Directly Into Maze

Completed: First Unit: February 2006

Second Unit: March 2006

"Doggie Door" Side Entry Hatch

Fully Re-configurable 3D Maze

Round Scuttle Leads into 3D Maze

Ship's Ladder To Roof

Control Room