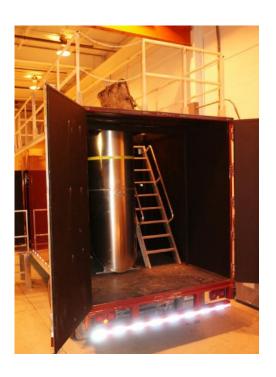

## Maritime Mobile SCBA FIRETRAINER® ML-1000-0-48

This 48-foot mobile training trailer configured for Maritime SCBA training:

- Over 200 ft. of training space
- Exterior vertical ladder
- Ventilation fan
- Sound generator & public address system
- Microphone monitoring of training room
- Electric Generator
- Interior reconfigurable 3-D maze, 90 cubes Removable L-shaped confined space tube
  - Rooftop hatch and ship's ladder
  - Smoke generation system
  - Low-light video monitoring & recording
  - Control room
  - Interior lighting
  - Exterior stairs