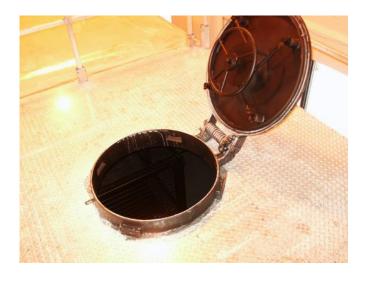

## U.S. Navy Region Mid-Atlantic

Norfolk, Virginia, USA

Marine Hatch and Ship's Ladder

SCBA Training In 3D Maze

Removable Confined Space Tube Leads Directly Into Maze

Completed: First Unit: February 2006

Second Unit: March 2006

"Doggie Door" Side Entry Hatch

Fully Re-configurable 3D Maze

Round Scuttle Leads into 3D Maze

Ship's Ladder To Roof

Control Room