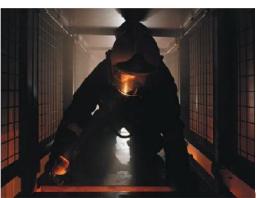

## U.S. Navy Region Mid-Atlantic

Norfolk, Virginia, USA

Marine Hatch and Ship's Ladder

SCBA Training In 3D Maze

Removable Confined Space Tube Leads Directly Into Maze

## Maritime Mobile SCBA FIRETRAINER® ML-1000-0-48

This 48-foot mobile training trailer configured for Maritime SCBA training:

- Over 200 ft. of training space
- Exterior vertical ladder
- Ventilation fan
- Sound generator & public address system
- Microphone monitoring of training room
- Electric Generator
- Interior reconfigurable 3-D maze, 90 cubes Removable L-shaped confined space tube
  - Rooftop hatch and ship's ladder
  - Smoke generation system
  - Low-light video monitoring & recording
  - Control room
  - Interior lighting
  - Exterior stairs