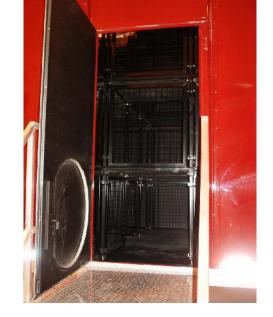

Completed: First Unit: February 2006

Second Unit: March 2006

"Doggie Door" Side Entry Hatch

Fully Re-configurable 3D Maze

Round Scuttle Leads into 3D Maze

Ship's Ladder To Roof

Control Room