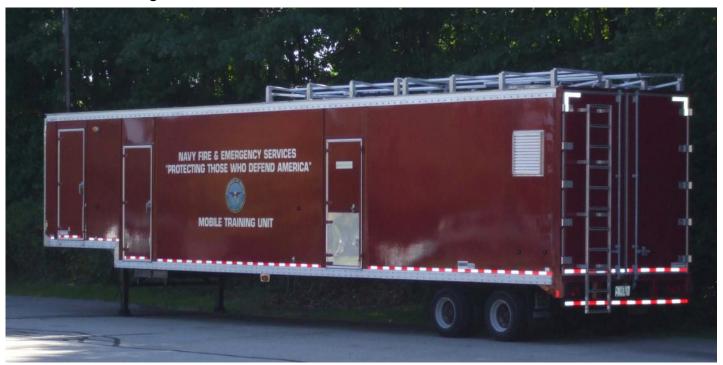

## Maritime Mobile SCBA FIRETRAINER® ML-1000-0-48

This 48-foot mobile training trailer configured for Maritime SCBA training:

- Over 200 ft. of training space
- Exterior vertical ladder
- Ventilation fan
- Sound generator & public address system
- Microphone monitoring of training room
- Electric Generator
- Interior reconfigurable 3-D maze, 90 cubes Removable L-shaped confined space tube
  - Rooftop hatch and ship's ladder
  - Smoke generation system
  - Low-light video monitoring & recording
  - Control room
  - Interior lighting
  - Exterior stairs

Completed: First Unit: February 2006

Second Unit: March 2006

"Doggie Door" Side Entry Hatch

Fully Re-configurable 3D Maze

Round Scuttle Leads into 3D Maze

Ship's Ladder To Roof

Control Room