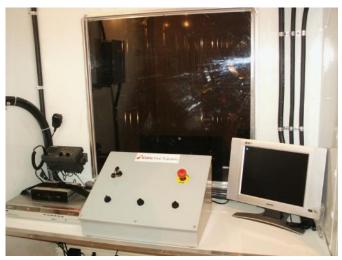

## Maritime Mobile SCBA FIRETRAINER® ML-1000-0-48

This 48-foot mobile training trailer configured for Maritime SCBA training:

- Over 200 ft. of training space
- Exterior vertical ladder
- Ventilation fan
- Sound generator & public address system
- Microphone monitoring of training room
- Electric Generator
- Interior reconfigurable 3-D maze, 90 cubes Removable L-shaped confined space tube
  - Rooftop hatch and ship's ladder
  - Smoke generation system
  - Low-light video monitoring & recording
  - Control room
  - Interior lighting
  - Exterior stairs

Completed: First Unit: February 2006

Second Unit: March 2006

"Doggie Door" Side Entry Hatch

Fully Re-configurable 3D Maze

Round Scuttle Leads into 3D Maze

Ship's Ladder To Roof

Control Room