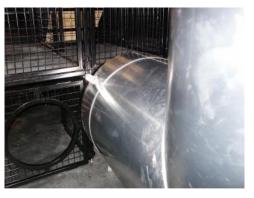

Completed: First Unit: February 2006

Second Unit: March 2006

"Doggie Door" Side Entry Hatch

Fully Re-configurable 3D Maze

Round Scuttle Leads into 3D Maze

Ship's Ladder To Roof

Control Room