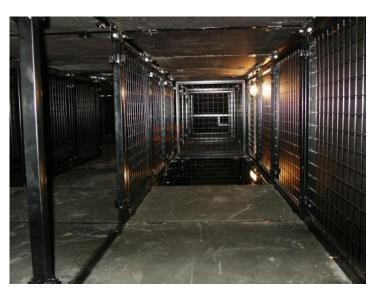

## Maritime Mobile SCBA FIRETRAINER® ML-1000-0-48

This 48-foot mobile training trailer configured for Maritime SCBA training:

- Over 200 ft. of training space
- Exterior vertical ladder
- Ventilation fan
- Sound generator & public address system
- Microphone monitoring of training room
- Electric Generator
- Interior reconfigurable 3-D maze, 90 cubes Removable L-shaped confined space tube
  - Rooftop hatch and ship's ladder
  - Smoke generation system
  - Low-light video monitoring & recording
  - Control room
  - Interior lighting
  - Exterior stairs

Completed: First Unit: February 2006

Second Unit: March 2006

"Doggie Door" Side Entry Hatch

Fully Re-configurable 3D Maze

Round Scuttle Leads into 3D Maze

Ship's Ladder To Roof

Control Room