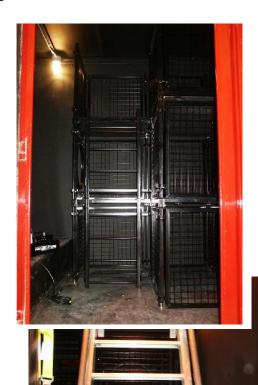

## U.S. Navy Region Mid-Atlantic

Norfolk, Virginia, USA

Marine Hatch and Ship's Ladder

SCBA Training In 3D Maze

Removable Confined Space Tube Leads Directly Into Maze

## Maritime Mobile SCBA FIRETRAINER® ML-1000-0-48

This 48-foot mobile training trailer configured for Maritime SCBA training:

- Over 200 ft. of training space
- Exterior vertical ladder
- Ventilation fan
- Sound generator & public address system
- Microphone monitoring of training room
- Electric Generator
- Interior reconfigurable 3-D maze, 90 cubes Removable L-shaped confined space tube
  - Rooftop hatch and ship's ladder
  - Smoke generation system
  - Low-light video monitoring & recording
  - Control room
  - Interior lighting
  - Exterior stairs