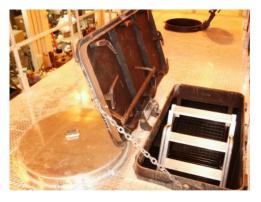

## U.S. Navy Region Mid-Atlantic

Norfolk, Virginia, USA

Marine Hatch and Ship's Ladder

SCBA Training In 3D Maze

Removable Confined Space Tube Leads Directly Into Maze

Completed: First Unit: February 2006

Second Unit: March 2006

"Doggie Door" Side Entry Hatch

Fully Re-configurable 3D Maze

Round Scuttle Leads into 3D Maze

Ship's Ladder To Roof

Control Room