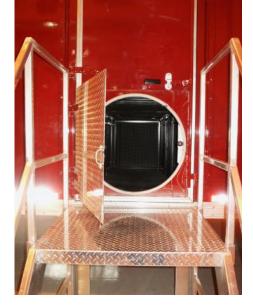

## U.S. Navy Region Mid-Atlantic

Norfolk, Virginia, USA

Marine Hatch and Ship's Ladder

SCBA Training In 3D Maze

Removable Confined Space Tube Leads Directly Into Maze

## Maritime Mobile SCBA FIRETRAINER® ML-1000-0-48

This 48-foot mobile training trailer configured for Maritime SCBA training:

- Over 200 ft. of training space
- Exterior vertical ladder
- Ventilation fan
- Sound generator & public address system
- Microphone monitoring of training room
- Electric Generator
- Interior reconfigurable 3-D maze, 90 cubes Removable L-shaped confined space tube
  - Rooftop hatch and ship's ladder
  - Smoke generation system
  - Low-light video monitoring & recording
  - Control room
  - Interior lighting
  - Exterior stairs

Completed: First Unit: February 2006

Second Unit: March 2006

"Doggie Door" Side Entry Hatch

Fully Re-configurable 3D Maze

Round Scuttle Leads into 3D Maze

Ship's Ladder To Roof

Control Room