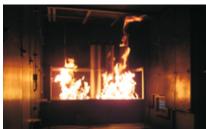

## County of Düren, Germany

Kitchen Fire

Sofa Fire

Gas Cylinder Fire

## Specifications:

- Fireplaces:
  - Kitchen Fire
  - Gas Cylinder Fire
  - Sofa Fire
- Moveable Walls for Variable Training Scenarios
- Radio Control Pendant for Local Instructors

**Delivered:** December 2011 Fueled by: Propane