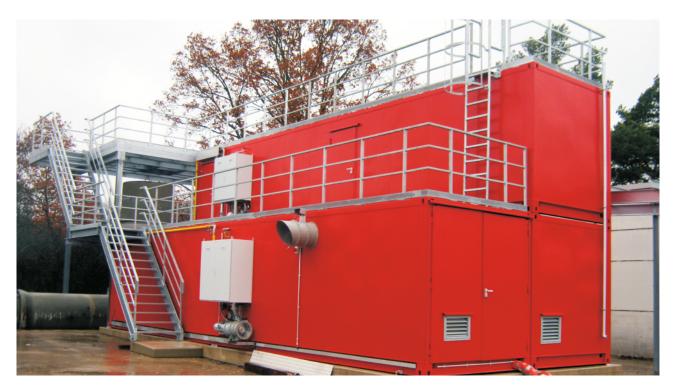

## **Modular FIRETRAINER® MD-2000**

Multi-storey, modular live fire training facility consisting of 2 stapled and one 40' ISO-Container positioned alongside. The trainer is partially surrounded by a stair and platform construction allowing extended training sessions on the roof of the facility and access to the confined space training area.

## Specifications:

- Fireplaces:
  - Kitchen Fire
  - Gas Cylinder Fire
  - Sofa Fire
- Moveable Walls for Variable Training Scenarios
- Radio Control Pendant for Local Instructors

**Delivered:** December 2011 Fueled by: Propane