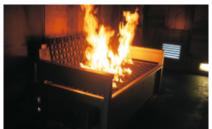

## County of Düren, Germany

Kitchen Fire

Sofa Fire

Gas Cylinder Fire

## Specifications:

- Fireplaces:
  - Kitchen Fire
  - Gas Cylinder Fire
  - Sofa Fire
- Moveable Walls for Variable Training Scenarios
- Radio Control Pendant for Local Instructors

**Delivered:** December 2011 Fueled by: Propane