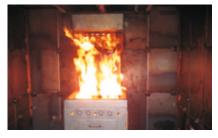

## County of Düren, Germany

Kitchen Fire

Sofa Fire

Gas Cylinder Fire

## Specifications:

- Fireplaces:
  - Kitchen Fire
  - Gas Cylinder Fire
  - Sofa Fire
- Moveable Walls for Variable Training Scenarios
- Radio Control Pendant for Local Instructors

**Delivered:** December 2011 Fueled by: Propane