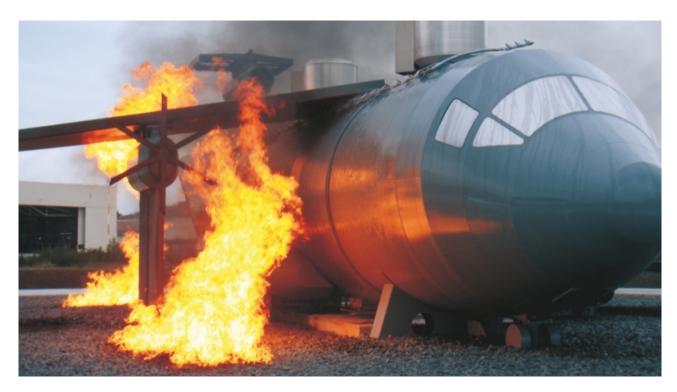

# U.S. Air Force Base Ramstein

Ramstein, Germany

Different Wing and Engine Configurations

Mock-Up (Side View)

Fuel Spill at Jet Engine Wing

### **External Fires:**

- Undercarriage Fire
- Turbo-Prop "Hot Flash" Fire
  Jet Engine "Hot Flash" Fire (Compressor & Thruster)
- Tail Engine "Hot Flash" Fire
- APU Fire (Auxiliary Power Unit)
- Fuel Spill (6 Zones = 36 m<sup>2</sup>)

Turbo-Prop "Hot Flash" Fire

Jet Engine Fire

Tail Engine Fire and Fuel Spill

Fuell Spill and Turbo-Prop Fire

Undercarriage Fire

Cockpit Fire

Seat Fire

Battery Fire