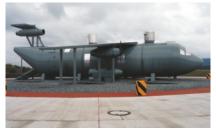

## Aircraft FIRETRAINER® A-1000

This hybrid aircraft fire training system consists of a C-130 aircraft fuselage including a realistic wing and turbo-prop engine on one side and a passenger aircraft wing with jet engine on the other side. An additional DC-10 tail engine was also included to meet the training needs of the airbase's firefighters.

The Mock-up can also be entered at the tail through a C-130 typical large-scale loading ramp. It is equipped with 10 fire places including a 36 m<sup>2</sup> Fuel Spill with 6 separate control able burn zones.