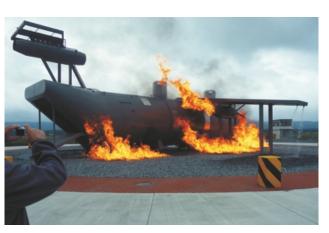

The Mock-up can also be entered at the tail through a C-130 typical large-scale loading ramp. It is equipped with 10 fire places including a 36 m<sup>2</sup> Fuel Spill with 6 separate control able burn zones.

### **External Fires:**

- Undercarriage Fire
- Turbo-Prop "Hot Flash" Fire
  Jet Engine "Hot Flash" Fire (Compressor & Thruster)
- Tail Engine "Hot Flash" Fire
- APU Fire (Auxiliary Power Unit)
- Fuel Spill (6 Zones = 36 m<sup>2</sup>)

Turbo-Prop "Hot Flash" Fire

Jet Engine Fire

Tail Engine Fire and Fuel Spill

Fuell Spill and Turbo-Prop Fire

Undercarriage Fire

Cockpit Fire

Seat Fire

Battery Fire