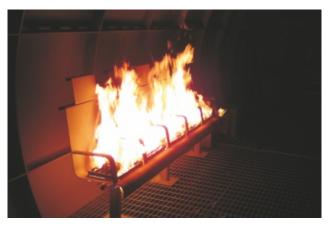

### Internal Fires:

- Cockpit Fire
- Battery Fire
- Seat Fire
- Cargo Fire

On special request of the customer all external fires (except for the Fuel Spill) can be shut down in under 10 seconds on emergency stop. This is at least twice as fast as it is common throughout the competitors.

Turbo-Prop "Hot Flash" Fire

Jet Engine Fire

Tail Engine Fire and Fuel Spill

Fuell Spill and Turbo-Prop Fire

Undercarriage Fire

Cockpit Fire

Seat Fire

Battery Fire