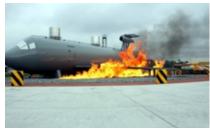

### **External Fires:**

- Undercarriage Fire
- Turbo-Prop "Hot Flash" Fire
  Jet Engine "Hot Flash" Fire (Compressor & Thruster)
- Tail Engine "Hot Flash" Fire
- APU Fire (Auxiliary Power Unit)
- Fuel Spill (6 Zones = 36 m<sup>2</sup>)

Turbo-Prop "Hot Flash" Fire

Jet Engine Fire

Tail Engine Fire and Fuel Spill

Fuell Spill and Turbo-Prop Fire

Undercarriage Fire

Cockpit Fire

Seat Fire

Battery Fire