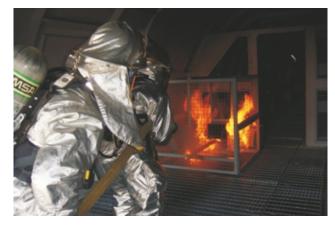

### **External Fires:**

- Undercarriage Fire
- Turbo-Prop "Hot Flash" Fire
  Jet Engine "Hot Flash" Fire (Compressor & Thruster)
- Tail Engine "Hot Flash" Fire
- APU Fire (Auxiliary Power Unit)
- Fuel Spill (6 Zones = 36 m<sup>2</sup>)

Turbo-Prop "Hot Flash" Fire

Jet Engine Fire

Tail Engine Fire and Fuel Spill

Fuell Spill and Turbo-Prop Fire

Undercarriage Fire

Cockpit Fire

Seat Fire

Battery Fire