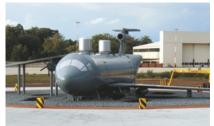

## Aircraft FIRETRAINER® A-1000

This hybrid aircraft fire training system consists of a C-130 aircraft fuselage including a realistic wing and turbo-prop engine on one side and a passenger aircraft wing with jet engine on the other side. An additional DC-10 tail engine was also included to meet the training needs of the airbase's firefighters.

The Mock-up can also be entered at the tail through a C-130 typical large-scale loading ramp. It is equipped with 10 fire places including a 36 m<sup>2</sup> Fuel Spill with 6 separate control able burn zones.