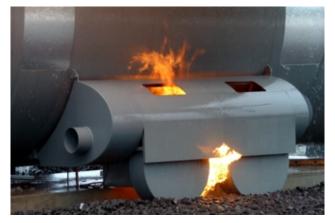

### **External Fires:**

- Undercarriage Fire
- Turbo-Prop "Hot Flash" Fire
  Jet Engine "Hot Flash" Fire (Compressor & Thruster)
- Tail Engine "Hot Flash" Fire
- APU Fire (Auxiliary Power Unit)
- Fuel Spill (6 Zones = 36 m<sup>2</sup>)

Turbo-Prop "Hot Flash" Fire

Jet Engine Fire

Tail Engine Fire and Fuel Spill

Fuell Spill and Turbo-Prop Fire

Undercarriage Fire

Cockpit Fire

Seat Fire

Battery Fire