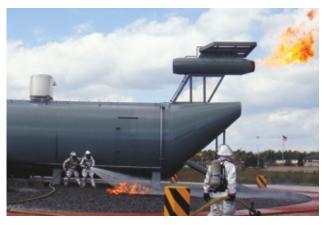

The Mock-up can also be entered at the tail through a C-130 typical large-scale loading ramp. It is equipped with 10 fire places including a 36 m<sup>2</sup> Fuel Spill with 6 separate control able burn zones.

### Internal Fires:

- Cockpit Fire
- Battery Fire
- Seat Fire
- Cargo Fire

On special request of the customer all external fires (except for the Fuel Spill) can be shut down in under 10 seconds on emergency stop. This is at least twice as fast as it is common throughout the competitors.