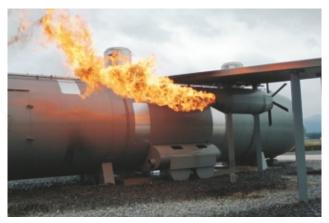

### **External Fires:**

- Undercarriage Fire
- Turbo-Prop "Hot Flash" Fire
  Jet Engine "Hot Flash" Fire (Compressor & Thruster)
- Tail Engine "Hot Flash" Fire
- APU Fire (Auxiliary Power Unit)
- Fuel Spill (6 Zones = 36 m<sup>2</sup>)

Turbo-Prop "Hot Flash" Fire

Jet Engine Fire

Tail Engine Fire and Fuel Spill

Fuell Spill and Turbo-Prop Fire

Undercarriage Fire

Cockpit Fire

Seat Fire

Battery Fire