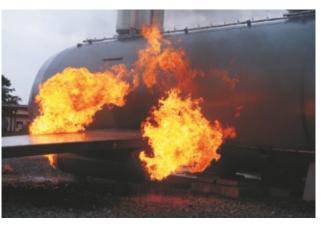

### **External Fires:**

- Undercarriage Fire
- Turbo-Prop "Hot Flash" Fire
  Jet Engine "Hot Flash" Fire (Compressor & Thruster)
- Tail Engine "Hot Flash" Fire
- APU Fire (Auxiliary Power Unit)
- Fuel Spill (6 Zones = 36 m<sup>2</sup>)

Turbo-Prop "Hot Flash" Fire

Jet Engine Fire

Tail Engine Fire and Fuel Spill

Fuell Spill and Turbo-Prop Fire

Undercarriage Fire

Cockpit Fire

Seat Fire

Battery Fire