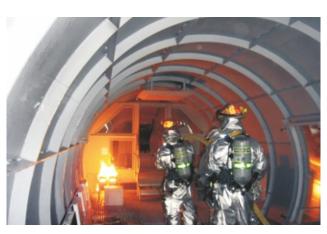

The Mock-up can also be entered at the tail through a C-130 typical large-scale loading ramp. It is equipped with 10 fire places including a 36 m<sup>2</sup> Fuel Spill with 6 separate control able burn zones.

Turbo-Prop "Hot Flash" Fire

Jet Engine Fire

Tail Engine Fire and Fuel Spill

Fuell Spill and Turbo-Prop Fire

Undercarriage Fire

Cockpit Fire

Seat Fire

Battery Fire