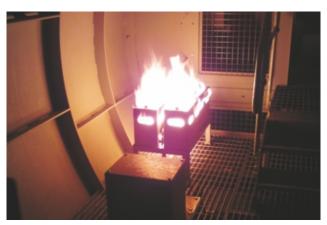

### Internal Fires:

- Cockpit Fire
- Battery Fire
- Seat Fire
- Cargo Fire

On special request of the customer all external fires (except for the Fuel Spill) can be shut down in under 10 seconds on emergency stop. This is at least twice as fast as it is common throughout the competitors.

Cargo Fire

Battery Fire Being Extinguished