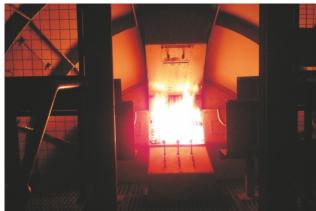

### Internal Fires:

- Cockpit Fire
- Battery Fire
- Seat Fire
- Cargo Fire

On special request of the customer all external fires (except for the Fuel Spill) can be shut down in under 10 seconds on emergency stop. This is at least twice as fast as it is common throughout the competitors.

Turbo-Prop "Hot Flash" Fire

Jet Engine Fire

Tail Engine Fire and Fuel Spill

Fuell Spill and Turbo-Prop Fire

Undercarriage Fire

Cockpit Fire

Seat Fire

Battery Fire