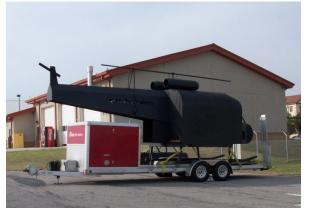

## Portable Helicopter FIRETRAINER® O-100

**REALISTIC FIRE | HAZMAT | EMERGENCY TRAINING SOLUTIONS** 

kft.firetrainer.com

passenger/cargo area fire

UH-60 Black Hawk and Huey models available

helicopter on trailer with propane tank storage

The heavy-duty steel frame and steel skin make the Portable Helicopter FIRETRAINER® extremely robust. Combining this with the stainless steel waterbath burner design provides unparalleled durability and ease of maintenance. The Portable Helicopter FIRETRAINER® burns environmentally acceptable propane. Safety is paramount with the ignition officer controlling a "deadman" button on the control pendant that when released instantly stops the fire. When paired with the optional self-contained transport trailer, training can be conducted almost anywhere.

**Custom Transportation Trailer** 

- dimensions 27' long x 8'6" wide, with a 24" deck height
- features two on-board propane tanks, on-board storage lockers for all O-100 equipment, winch with wireless remote for loading and unloading the helicopter