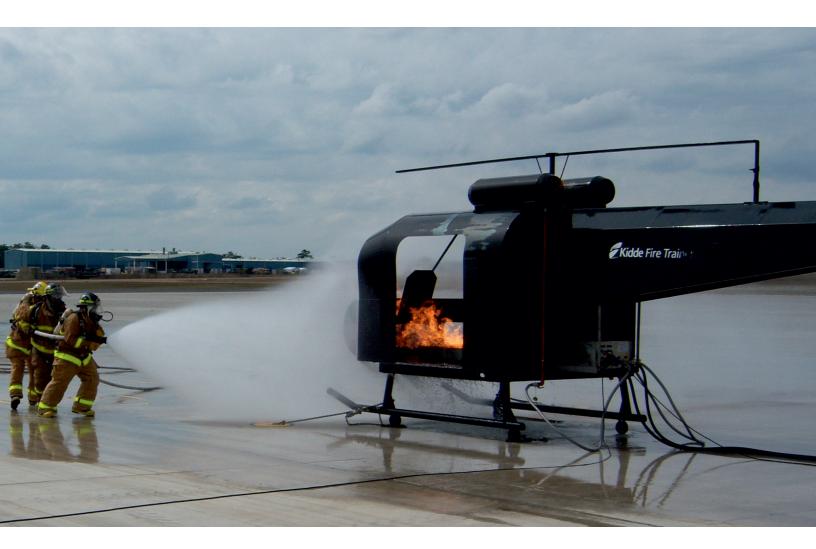

KFT's Portable Helicopter FIRETRAINER<sup>®</sup> O-100 is designed for training response personnel in helicopter fire emergencies. KFT's integral multizone burner design allows users to simulate numerous helicopter fire scenarios at the push of a button.

The Portable Helicopter FIRETRAINER<sup>®</sup> O-100 is extremely versatile with the ability to produce 63,000,000 btu/hr and scenarios such as:

- an engine fire
- a passenger/cargo area fire
- a cockpit fire

The heavy-duty steel frame and steel skin make the Portable Helicopter FIRETRAINER® extremely robust. Combining this with the stainless steel waterbath burner design provides unparalleled durability and ease of maintenance. The Portable Helicopter FIRETRAINER® burns environmentally acceptable propane. Safety is paramount with the ignition officer controlling a "deadman" button on the control pendant that when released instantly stops the fire. When paired with the optional self-contained transport trailer, training can be conducted almost anywhere.