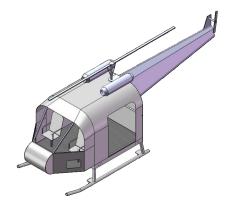

## Specifications

Helicopter

- construction heavy-duty steel construction
- dimensions 24' Long x 7' Wide x 10' High
- features 2 cockpit seats, 2 engines (one operational for fire), cargo entry, main rotor and tail rotor rotate