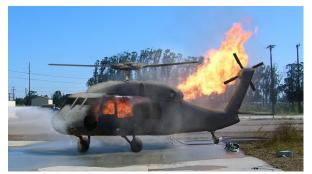

## Portable Helicopter FIRETRAINER® O-100

**REALISTIC FIRE | HAZMAT | EMERGENCY TRAINING SOLUTIONS** 

kft.firetrainer.com

passenger/cargo area fire

UH-60 Black Hawk and Huey models available

helicopter on trailer with propane tank storage

KFT's Portable Helicopter FIRETRAINER<sup>®</sup> O-100 is designed for training response personnel in helicopter fire emergencies. KFT's integral multizone burner design allows users to simulate numerous helicopter fire scenarios at the push of a button.

The Portable Helicopter FIRETRAINER<sup>®</sup> O-100 is extremely versatile with the ability to produce 63,000,000 btu/hr and scenarios such as:

- an engine fire
- a passenger/cargo area fire
- a cockpit fire

The heavy-duty steel frame and steel skin make the Portable Helicopter FIRETRAINER® extremely robust. Combining this with the stainless steel waterbath burner design provides unparalleled durability and ease of maintenance. The Portable Helicopter FIRETRAINER® burns environmentally acceptable propane. Safety is paramount with the ignition officer controlling a "deadman" button on the control pendant that when released instantly stops the fire. When paired with the optional self-contained transport trailer, training can be conducted almost anywhere.