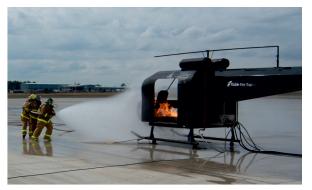

KFT's Portable Helicopter FIRETRAINER<sup>®</sup> O-100 is designed for training response personnel in helicopter fire emergencies. KFT's integral multizone burner design allows users to simulate numerous helicopter fire scenarios at the push of a button.

The Portable Helicopter FIRETRAINER<sup>®</sup> O-100 is extremely versatile with the ability to produce 63,000,000 btu/hr and scenarios such as:

- an engine fire
- a passenger/cargo area fire
- a cockpit fire

The heavy-duty steel frame and steel skin make the Portable Helicopter FIRETRAINER® extremely robust. Combining this with the stainless steel waterbath burner design provides unparalleled durability and ease of maintenance. The Portable Helicopter FIRETRAINER® burns environmentally acceptable propane. Safety is paramount with the ignition officer controlling a "deadman" button on the control pendant that when released instantly stops the fire. When paired with the optional self-contained transport trailer, training can be conducted almost anywhere.