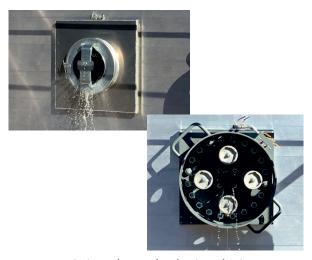

# Portable HazMat Tanker Simulator

Fully Portable

Easy to Operate

Easy to Maintain

No Infrastructure Required

tank fuel leak simulation

90° roll simulation

training dome leak simulation

The Portable HazMat Tanker Simulator is extremely versatile, giving users the ability to produce scenarios such as:

- chlorine dome leak
- gasoline dome leak
- multiple tank fuel leaks
- tapping simulation
- 90° rolled tank car simulation

#### **Features**

- dome leaks (chlorine and gasoline)
- multiple tank fuel leaks
- confined space opening on top
- unique 90° roll feature for customized drills
- trailer compatible with KFT vehicle fire props