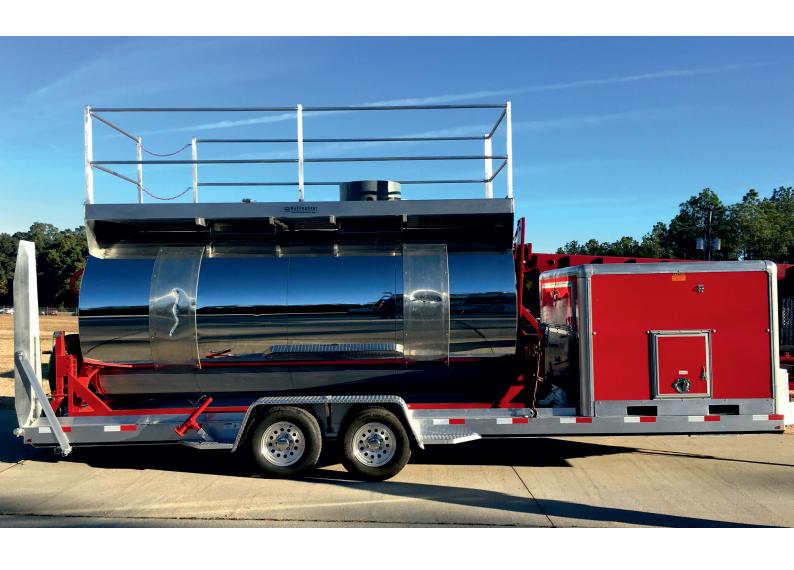

# Portable HazMat Tanker Simulator

Fully Portable

Easy to Operate

Easy to Maintain

No Infrastructure Required

tank fuel leak simulation

90° roll simulation

training dome leak simulation

KFT's Portable HazMat Tanker Simulator is designed for training response personnel in rail car and roadway tanker hazmat emergencies. It's portability allows for training at numerous locations. Multiple simulations allow for single objective, as well as more complex multi-objective scenarios.

The Portable HazMat Tanker Simulator is extremely versatile, giving users the ability to produce scenarios such as:

- chlorine dome leak
- gasoline dome leak
- multiple tank fuel leaks
- tapping simulation
- 90° rolled tank car simulation

Robust stainless-steel construction makes the trainer corrosion-proof and easy to maintain. Simulations utilize water and/or compressed air, easing environmental concerns and ensuring a safe training environment.