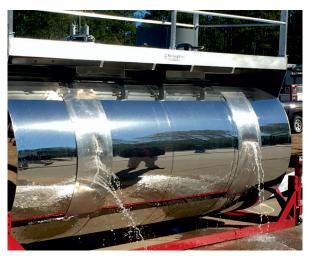

The Portable HazMat Tanker Simulator is extremely versatile, giving users the ability to produce scenarios such as:

- chlorine dome leak
- gasoline dome leak
- multiple tank fuel leaks
- tapping simulation
- 90° rolled tank car simulation

Robust stainless-steel construction makes the trainer corrosion-proof and easy to maintain. Simulations utilize water and/or compressed air, easing environmental concerns and ensuring a safe training environment.

#### **Features**

- dome leaks (chlorine and gasoline)
- multiple tank fuel leaks
- confined space opening on top
- unique 90° roll feature for customized drills
- trailer compatible with KFT vehicle fire props