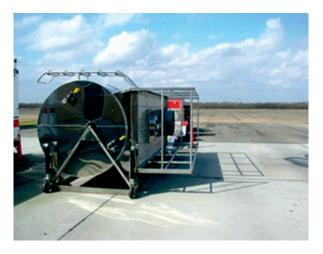

# Portable HazMat Tanker Simulator

Fully Portable

Easy to Operate

Easy to Maintain

No Infrastructure Required

tank fuel leak simulation

90° roll simulation

training dome leak simulation

KFT's Portable HazMat Tanker Simulator is designed for training response personnel in rail car and roadway tanker hazmat emergencies. It's portability allows for training at numerous locations. Multiple simulations allow for single objective, as well as more complex multi-objective scenarios.

# **Specifications**

construction stainless-steel rail car with stainless-steel square tube
frame; flat-deck aluminum trailer; FRP front enclosure

• dimensions trailer: 36'L x 8.5'W

rail car: 14'L x 6'W

• power portable commercial generator