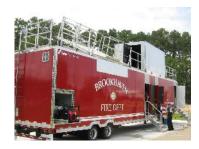

## City of Brookhaven

Brookhaven, Mississippi, USA

Bed Fire

Sofa Fire

Stove Fire

## Mobile Structural FIRETRAINER<sup>®</sup> MT-1000

- Forward Fire With Rollover/Flare-up
- Rear Fire With Flashover Effect
- Three Interchangeable Props: Sofa, Bed & Stove
- Smoke Generation
- Collapsible 2<sup>nd</sup>-Story Room
- Fully Integrated Sound System

Fueled by: Propane

Completed: July 2011

- 7 Moveable Wall Panels
- 1 Moveable Door
- 2 Training Doors
- 2 Training Windows
- Pitched Roof Ventilation Prop
- Forcible Entry Door
- Wall Breach Prop
- L-Shaped Control Room
- Removable Confined Space Tube