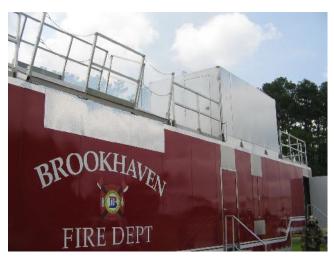

## City of Brookhaven

Brookhaven, Mississippi, USA









Bed Fire

Sofa Fire

Stove Fire

## Mobile Structural FIRETRAINER<sup>®</sup> MT-1000

- Forward Fire With Rollover/Flare-up
- Rear Fire With Flashover Effect
- Three Interchangeable Props: Sofa, Bed & Stove
- Smoke Generation
- Collapsible 2<sup>nd</sup>-Story Room
- Fully Integrated Sound System

Fueled by: Propane

Completed: July 2011



- 7 Moveable Wall Panels
- 1 Moveable Door
- 2 Training Doors
- 2 Training Windows
- Pitched Roof Ventilation Prop
- Forcible Entry Door
- Wall Breach Prop
- L-Shaped Control Room
- Removable Confined Space Tube







Pitched Roof Prop



2<sup>nd</sup>-Story Room