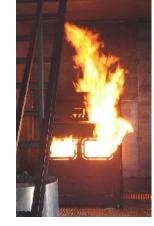

## City of Brookhaven

Brookhaven, Mississippi, USA

Bed Fire

Sofa Fire

Stove Fire

## Mobile Structural FIRETRAINER<sup>®</sup> MT-1000

- Forward Fire With Rollover/Flare-up
- Rear Fire With Flashover Effect
- Three Interchangeable Props: Sofa, Bed & Stove
- Smoke Generation
- Collapsible 2<sup>nd</sup>-Story Room
- Fully Integrated Sound System