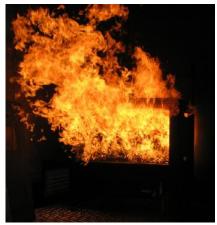

## City of Brookhaven

Brookhaven, Mississippi, USA

Bed Fire

Sofa Fire

Stove Fire

## Mobile Structural FIRETRAINER<sup>®</sup> MT-1000

- Forward Fire With Rollover/Flare-up
- Rear Fire With Flashover Effect
- Three Interchangeable Props: Sofa, Bed & Stove
- Smoke Generation
- Collapsible 2<sup>nd</sup>-Story Room
- Fully Integrated Sound System