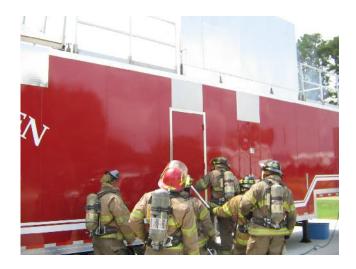

## Mobile Structural FIRETRAINER<sup>®</sup> MT-1000

- Forward Fire With Rollover/Flare-up
- Rear Fire With Flashover Effect
- Three Interchangeable Props: Sofa, Bed & Stove
- Smoke Generation
- Collapsible 2<sup>nd</sup>-Story Room
- Fully Integrated Sound System

Fueled by: Propane

Completed: July 2011

- 7 Moveable Wall Panels
- 1 Moveable Door
- 2 Training Doors
- 2 Training Windows
- Pitched Roof Ventilation Prop
- Forcible Entry Door
- Wall Breach Prop
- L-Shaped Control Room
- Removable Confined Space Tube