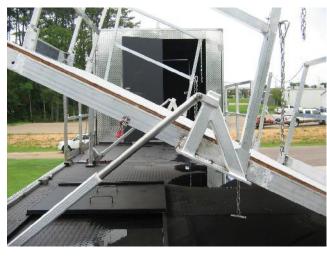

## City of Brookhaven

Brookhaven, Mississippi, USA









Bed Fire

Sofa Fire

Stove Fire

## Mobile Structural FIRETRAINER<sup>®</sup> MT-1000

- Forward Fire With Rollover/Flare-up
- Rear Fire With Flashover Effect
- Three Interchangeable Props: Sofa, Bed & Stove
- Smoke Generation
- Collapsible 2<sup>nd</sup>-Story Room
- Fully Integrated Sound System

Fueled by: Propane

Completed: July 2011



- 7 Moveable Wall Panels
- 1 Moveable Door
- 2 Training Doors
- 2 Training Windows
- Pitched Roof Ventilation Prop
- Forcible Entry Door
- Wall Breach Prop
- L-Shaped Control Room
- Removable Confined Space Tube







Pitched Roof Prop



2<sup>nd</sup>-Story Room