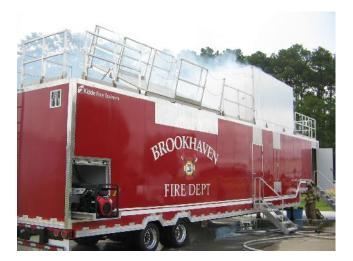

## City of Brookhaven

Brookhaven, Mississippi, USA

Bed Fire

Sofa Fire

Stove Fire

## Mobile Structural FIRETRAINER<sup>®</sup> MT-1000

- Forward Fire With Rollover/Flare-up
- Rear Fire With Flashover Effect
- Three Interchangeable Props: Sofa, Bed & Stove
- Smoke Generation
- Collapsible 2<sup>nd</sup>-Story Room
- Fully Integrated Sound System

Fueled by: Propane

Completed: July 2011

- 7 Moveable Wall Panels
- 1 Moveable Door
- 2 Training Doors
- 2 Training Windows
- Pitched Roof Ventilation Prop
- Forcible Entry Door
- Wall Breach Prop
- L-Shaped Control Room
- Removable Confined Space Tube

Pitched Roof Prop

2<sup>nd</sup>-Story Room