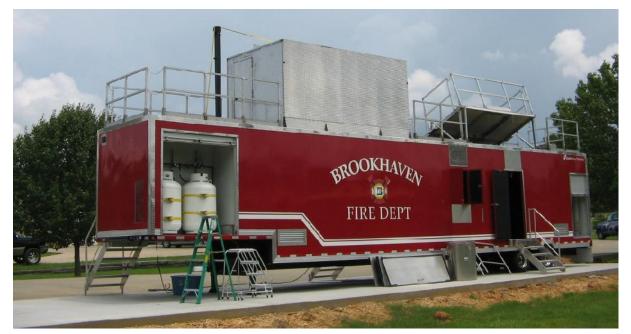

## City of Brookhaven

Brookhaven, Mississippi, USA

Bed Fire

Sofa Fire

Stove Fire

## Mobile Structural FIRETRAINER<sup>®</sup> MT-1000

- Forward Fire With Rollover/Flare-up
- Rear Fire With Flashover Effect
- Three Interchangeable Props: Sofa, Bed & Stove
- Smoke Generation
- Collapsible 2<sup>nd</sup>-Story Room
- Fully Integrated Sound System

Fueled by: Propane

Completed: July 2011

- 7 Moveable Wall Panels
- 1 Moveable Door
- 2 Training Doors
- 2 Training Windows
- Pitched Roof Ventilation Prop
- Forcible Entry Door
- Wall Breach Prop
- L-Shaped Control Room
- Removable Confined Space Tube