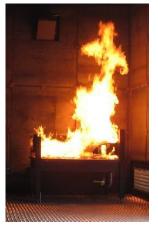

## City of Brookhaven

Brookhaven, Mississippi, USA

Bed Fire

Sofa Fire

Stove Fire

## Mobile Structural FIRETRAINER<sup>®</sup> MT-1000

- Forward Fire With Rollover/Flare-up
- Rear Fire With Flashover Effect
- Three Interchangeable Props: Sofa, Bed & Stove
- Smoke Generation
- Collapsible 2<sup>nd</sup>-Story Room
- Fully Integrated Sound System