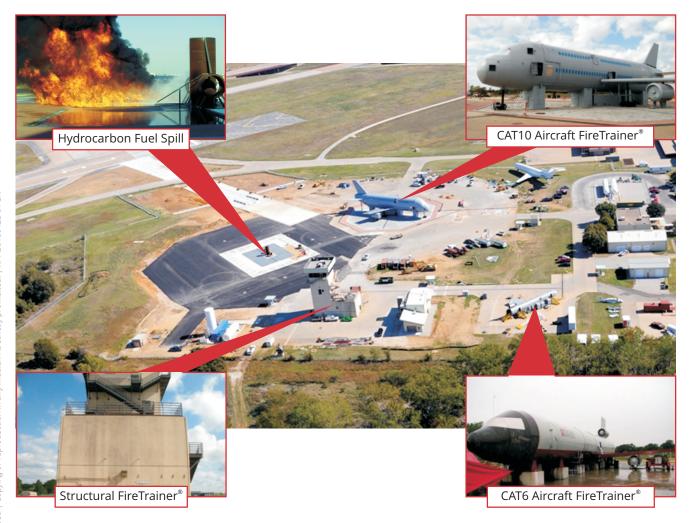

# Dallas/Fort Worth International Airport

Solution: Aircraft, Structural & Outdoor-Industrial Control System: Advanced

FIRETRAINER®

Location: Dalla, TX, USA Fuel: Propane (Aircrafts),

Hydrocarbon (Fuel Spill)

### **Description:**

The Dallas/Fort Worth Airport (DFW) is the fourth largest airport in the U.S. and the eighth largest in the world, serving more than 57,8 billion passengers per year. In March 1994 the airport's fire brigade was provided with its first fire training units delivered by KFT Fire Trainer (respectively its predecessor Symtron Systems). The delivery comprised a **CAT6 Aircraft FIRETRAINER® A-2000** control system, a separate Fuel Spill FIRETRAINER® with a passive aircraft mock-up and a **Structural FIRETRAINER® T-2000** training system.

In February 2002 the control and fuel supply systems were upgraded and a cargo trainer was added.

In December 2012 the airport underwent an extensive upgrade: The original fuel spill trainer was replaced and upgraded to a fully drive on **Fuel Spill FIRETRAINER**® with an active **CAT10 Aircraft FIRETRAINER**® **A-**

kft.firetrainer.com

**2000**, realistically replicating an A380 aircraft. In addition KFT also provided a new **hydrocarbon fuel burn pit FIRETRAINER® O-250** with a 3-D Running Fuel Fire simulator.

### Aircraft FIRETRAINER®A-2000 (CAT10 / A-380)

- Active Fuel Spill Aircraft Mockup
- 1600 m<sup>2</sup> Drive on Fuel Spill Burn Area
- Wheel Break Fire
- Cargo Fire
- Wing Engine Fire (2 fires)
- APU
- Cockpit Fire
- Baggage Fire
- Cabin Fire (4 fires)
- Flashover (2x)

### Aircraft FIRETRAINER® A-2000 (CAT6 / B-737)

- · Wing Engine Fire
- · Wheel Break Fire
- · Tail Engine Fire
- · Cockpit Fire
- Main Cabin Fire with Flashover
- Lavatory Fire
- Galley Fire

### Structural FIRETRAINER® T-2000

- Storage Area Fire with Flashover
- Kitchen Fire with Flashover
- Electrical Panel Fire with Transformer
- Bedroom Fire
- Smoke Generation

#### Outdoor FIRETRAINER® O-250

• Liquid Hydrocarbon Fuel Burn Pit with Vertical Surface Fire Simulator

Original CAT6 / B737 Aircraft Trainer

T-2000 Burn House

New CAT10 / A380 Aircraft Trainer

©KFT Fire Trainer | All rights reserved | Copying or reproduction in any medium is strictly prohibited. | KFT 201604/