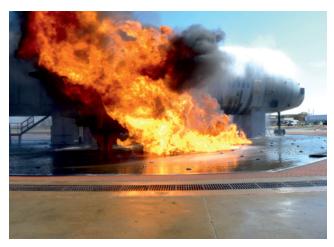

### Aircraft FIRETRAINER®A-2000 (CAT10 / A-380)

- Active Fuel Spill Aircraft Mockup
- 1600 m<sup>2</sup> Drive on Fuel Spill Burn Area
- Wheel Break Fire
- Cargo Fire
- Wing Engine Fire (2 fires)
- APU
- Cockpit Fire
- Baggage Fire
- Cabin Fire (4 fires)
- Flashover (2x)

### Aircraft FIRETRAINER® A-2000 (CAT6 / B-737)

- · Wing Engine Fire
- · Wheel Break Fire
- · Tail Engine Fire
- · Cockpit Fire
- Main Cabin Fire with Flashover
- Lavatory Fire
- Galley Fire