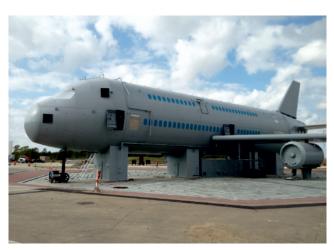

### Aircraft FIRETRAINER®A-2000 (CAT10 / A-380)

- Active Fuel Spill Aircraft Mockup
- 1600 m<sup>2</sup> Drive on Fuel Spill Burn Area
- Wheel Break Fire
- Cargo Fire
- Wing Engine Fire (2 fires)
- APU
- Cockpit Fire
- Baggage Fire
- Cabin Fire (4 fires)
- Flashover (2x)

#### Outdoor FIRETRAINER® O-250

• Liquid Hydrocarbon Fuel Burn Pit with Vertical Surface Fire Simulator

Original CAT6 / B737 Aircraft Trainer

T-2000 Burn House

New CAT10 / A380 Aircraft Trainer

©KFT Fire Trainer | All rights reserved | Copying or reproduction in any medium is strictly prohibited. | KFT 201604/