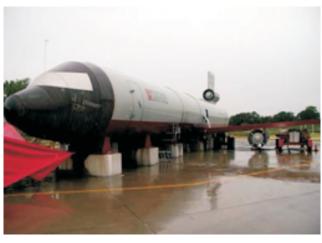

### Aircraft FIRETRAINER® A-2000 (CAT6 / B-737)

- · Wing Engine Fire
- · Wheel Break Fire
- · Tail Engine Fire
- · Cockpit Fire
- Main Cabin Fire with Flashover
- Lavatory Fire
- Galley Fire

#### Outdoor FIRETRAINER® O-250

• Liquid Hydrocarbon Fuel Burn Pit with Vertical Surface Fire Simulator

Original CAT6 / B737 Aircraft Trainer

T-2000 Burn House

New CAT10 / A380 Aircraft Trainer

©KFT Fire Trainer | All rights reserved | Copying or reproduction in any medium is strictly prohibited. | KFT 201604/