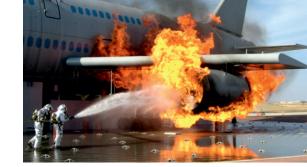

### Aircraft FIRETRAINER® A-2000 (CAT6 / B-737)

- · Wing Engine Fire
- · Wheel Break Fire
- · Tail Engine Fire
- · Cockpit Fire
- Main Cabin Fire with Flashover
- Lavatory Fire
- Galley Fire

## **KFT**<sup>™</sup>

Thruster Fire

Small Spill Fire

Full Spill Fire

Hydrocarbon Fuel Spill

CAT6 / B737 Aircraft Trainer During Training Session

kft.firetrainer.com 4

©KFT Fire Trainer | All rights reserved | Copying or reproduction in any medium is strictly prohibited. | KFT 20160425 01 EN