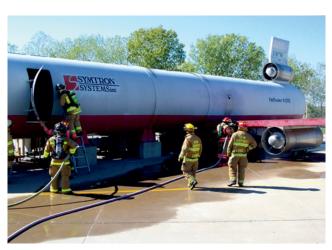

## **KFT**<sup>™</sup>

Thruster Fire

Small Spill Fire

Full Spill Fire

Hydrocarbon Fuel Spill

CAT6 / B737 Aircraft Trainer During Training Session

kft.firetrainer.com 4

©KFT Fire Trainer | All rights reserved | Copying or reproduction in any medium is strictly prohibited. | KFT 20160425 01 EN