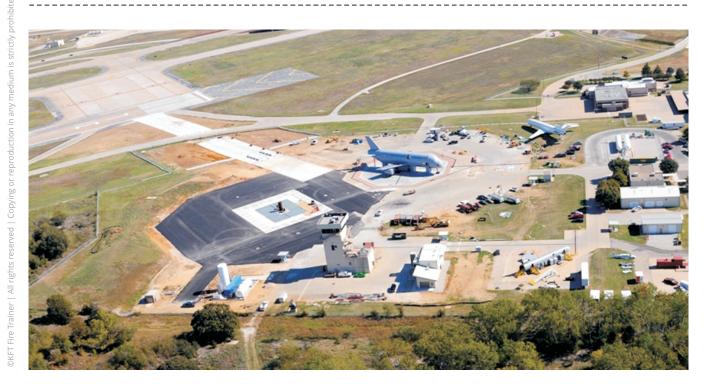

### **Description:**

The Dallas/Fort Worth Airport (DFW) is the fourth largest airport in the U.S. and the eighth largest in the world, serving more than 57,8 billion passengers per year. In March 1994 the airport's fire brigade was provided with its first fire training units delivered by KFT Fire Trainer (respectively its predecessor Symtron Systems). The delivery comprised a **CAT6 Aircraft FIRETRAINER® A-2000** control system, a separate Fuel Spill FIRETRAINER® with a passive aircraft mock-up and a **Structural FIRETRAINER® T-2000** training system.

In February 2002 the control and fuel supply systems were upgraded and a cargo trainer was added.

In December 2012 the airport underwent an extensive upgrade: The original fuel spill trainer was replaced and upgraded to a fully drive on **Fuel Spill FIRETRAINER**® with an active **CAT10 Aircraft FIRETRAINER**® **A-**

kft.firetrainer.com

**2000**, realistically replicating an A380 aircraft. In addition KFT also provided a new **hydrocarbon fuel burn pit FIRETRAINER® O-250** with a 3-D Running Fuel Fire simulator.