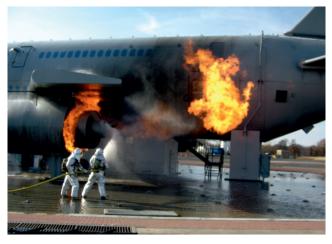

### Aircraft FIRETRAINER®A-2000 (CAT10 / A-380)

- Active Fuel Spill Aircraft Mockup
- 1600 m<sup>2</sup> Drive on Fuel Spill Burn Area
- Wheel Break Fire
- Cargo Fire
- Wing Engine Fire (2 fires)
- APU
- Cockpit Fire
- Baggage Fire
- Cabin Fire (4 fires)
- Flashover (2x)

### Aircraft FIRETRAINER® A-2000 (CAT6 / B-737)

- · Wing Engine Fire
- · Wheel Break Fire
- · Tail Engine Fire
- · Cockpit Fire
- Main Cabin Fire with Flashover
- Lavatory Fire
- Galley Fire