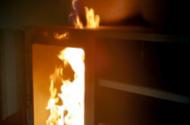

## Easy Jet – Cabin Crew Trainer

London, United Kingdom

Seat Fire

Galley Fire

Concealed Panel Fire

The trainer is equipped with 5 fire places and a viewing area with canopy for oberservation of the training sessions. The fire places comprises of:

- Seat Fire
- Overhead Locker Fire
- Galley Fire
- Rest Room Fire
- Concealed Panel Fire