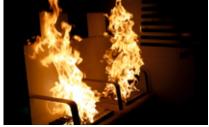

## Easy Jet – Cabin Crew Trainer

London, United Kingdom

Seat Fire

Galley Fire

Concealed Panel Fire

The trainer is equipped with 5 fire places and a viewing area with canopy for oberservation of the training sessions. The fire places comprises of:

- Seat Fire
- Overhead Locker Fire
- Galley Fire
- Rest Room Fire
- Concealed Panel Fire