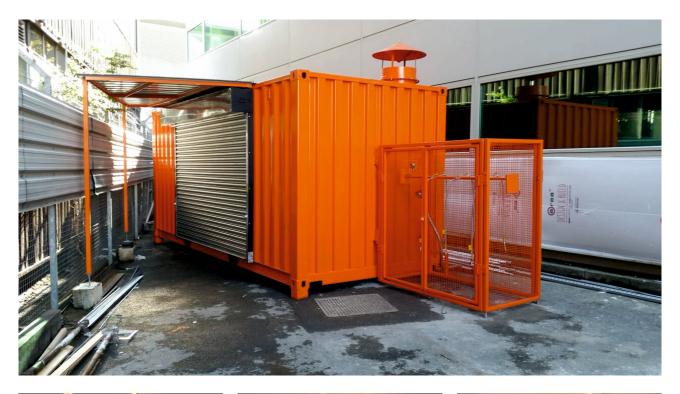

## Mobile Cabin Crew FIRETRAINER® MA-500

This mobile Cabin Crew FIRETRAINER<sup>®</sup> is a LPG fueled live fire training system dedicated to educate, train, and certify cabin crew personnel in the control and extinguishment of typical aircraft cabin fires.

The trainer is equipped with 5 fire places and a viewing area with canopy for oberservation of the training sessions. The fire places comprises of:

- Seat Fire
- Overhead Locker Fire
- Galley Fire
- Rest Room Fire
- Concealed Panel Fire

Delivered: July 2015

Fueled by: LPG