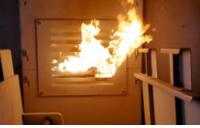

## Easy Jet – Cabin Crew Trainer

London, United Kingdom

Seat Fire

Galley Fire

Concealed Panel Fire

The trainer is equipped with 5 fire places and a viewing area with canopy for oberservation of the training sessions. The fire places comprises of:

- Seat Fire
- Overhead Locker Fire
- Galley Fire
- Rest Room Fire
- Concealed Panel Fire