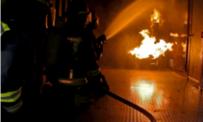

## Fire Places with Dry Burner Technology:

- Multi-Prop Fire (in 2<sup>nd</sup> floor room)
  - Stove
  - Bed
  - Motor/Generator
  - Gas Cylinder

## Fire Places with AquaMesh™:

- Forward fire with Rollover Effect
- Rear Fire with Flashover Effect

Delivered: June 2013 Fueled by: Propane