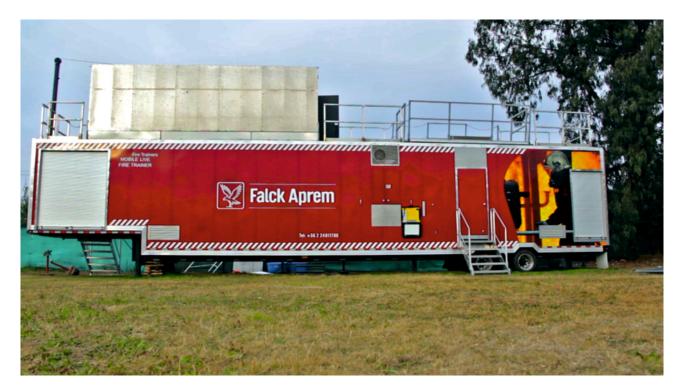

## Falck Chile, S.A.

Santiago de Chile, Chile

Training Preparations

Multi-Prop Fire with Cylinder Prop

Search & Rescue Training

## Mobile FIRETRAINER® MT-1000

Mobile fire training unit MT-1000 housed in a 53' Corten steel ISO container. It is equipped with a collapsible 2<sup>nd</sup> floor training compartment, an interior ship's ladder with rooftop hatch and many more. The fire places comprises of the following