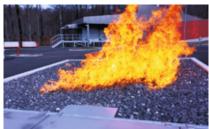

- A full automatic controlled FIRETRAINER® T-2000 burn building with 9 fire places and a "Hot Door"
- A stationary 50 m² Fuel Spill FIRETRAINER® O-250
- An transportable Outdoor-Industrial FIRETRAINER® O-100 for hose line or car fire training

Roof Fire Window Fire

Kitchen Fires with Grease Explosion

Kitchen Fires (Grease Spill, Cooker, Deep Fat Fryer)

Flashover

Garage Fire (with mobile Car Mock-up)

Transportable Fuel Spill (O-100)

50 m² Fuel Spill (O-250)