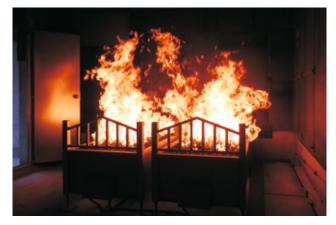

## Fire Training Centre "La Rama"

Montheron, Lausanne, Switzerland

Staircase Fire

O-250 Fuel Spill

Sofa Fire

## Overview:

- Structural FIRETRAINER® T-2000
  - Staircase Fire
  - Work Bench Fire
  - Garage Fire (with movable Car Mock-up)
  - Kitchen Fires (Stove, Hood, Grease Spill, Deep Fat Fryer Fire)
  - Flashover
  - Sofa Fire
  - Full-Size Bed Fire
  - Window Fire
  - Roof Fire
  - "Hot Door"
- Outdoor-Industrial FIRETRAINER® O-250
  - Fuel Spill (50 m<sup>2</sup>)
- Outdoor-Industrial FIRETRAINER® O-100
  - Hose Line Trainer (2,2 m²)(also for use with Car Mock-up)