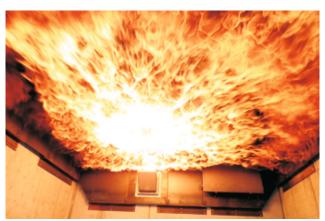

Roof Fire Window Fire

Kitchen Fires with Grease Explosion

Kitchen Fires (Grease Spill, Cooker, Deep Fat Fryer)

Flashover

Garage Fire (with mobile Car Mock-up)

Transportable Fuel Spill (O-100)

50 m² Fuel Spill (O-250)