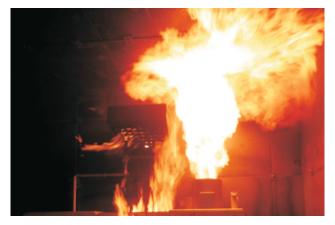

## Overview:

- Structural FIRETRAINER® T-2000
  - Staircase Fire
  - Work Bench Fire
  - Garage Fire (with movable Car Mock-up)
  - Kitchen Fires (Stove, Hood, Grease Spill, Deep Fat Fryer Fire)
  - Flashover
  - Sofa Fire
  - Full-Size Bed Fire
  - Window Fire
  - Roof Fire
  - "Hot Door"
- Outdoor-Industrial FIRETRAINER® O-250
  - Fuel Spill (50 m<sup>2</sup>)
- Outdoor-Industrial FIRETRAINER® O-100
  - Hose Line Trainer (2,2 m²)(also for use with Car Mock-up)

Roof Fire Window Fire

Kitchen Fires with Grease Explosion

Kitchen Fires (Grease Spill, Cooker, Deep Fat Fryer)

Flashover

Garage Fire (with mobile Car Mock-up)

Transportable Fuel Spill (O-100)

50 m² Fuel Spill (O-250)