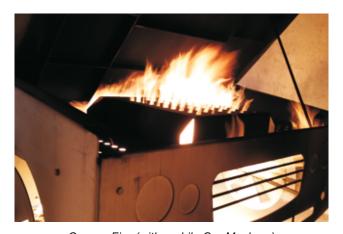

Roof Fire Window Fire

Kitchen Fires with Grease Explosion

Kitchen Fires (Grease Spill, Cooker, Deep Fat Fryer)

Flashover

Garage Fire (with mobile Car Mock-up)

Transportable Fuel Spill (O-100)

50 m² Fuel Spill (O-250)