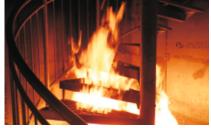

## Fire Training Centre "La Rama"

Montheron, Lausanne, Switzerland

Staircase Fire

O-250 Fuel Spill

Sofa Fire

## Overview:

- Structural FIRETRAINER® T-2000
  - Staircase Fire
  - Work Bench Fire
  - Garage Fire (with movable Car Mock-up)
  - Kitchen Fires (Stove, Hood, Grease Spill, Deep Fat Fryer Fire)
  - Flashover
  - Sofa Fire
  - Full-Size Bed Fire
  - Window Fire
  - Roof Fire
  - "Hot Door"
- Outdoor-Industrial FIRETRAINER® O-250
  - Fuel Spill (50 m<sup>2</sup>)
- Outdoor-Industrial FIRETRAINER® O-100
  - Hose Line Trainer (2,2 m²)(also for use with Car Mock-up)