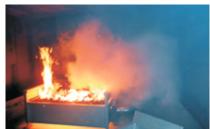

## Fire Training Centre "La Rama"

Montheron, Lausanne, Switzerland

Staircase Fire

O-250 Fuel Spill

Sofa Fire

## Overview:

- Structural FIRETRAINER® T-2000
  - Staircase Fire
  - Work Bench Fire
  - Garage Fire (with movable Car Mock-up)
  - Kitchen Fires (Stove, Hood, Grease Spill, Deep Fat Fryer Fire)
  - Flashover
  - Sofa Fire
  - Full-Size Bed Fire
  - Window Fire
  - Roof Fire
  - "Hot Door"
- Outdoor-Industrial FIRETRAINER® O-250
  - Fuel Spill (50 m<sup>2</sup>)
- Outdoor-Industrial FIRETRAINER® O-100
  - Hose Line Trainer (2,2 m²)(also for use with Car Mock-up)