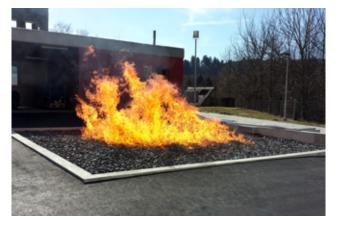

Roof Fire Window Fire

Kitchen Fires with Grease Explosion

Kitchen Fires (Grease Spill, Cooker, Deep Fat Fryer)

Flashover

Garage Fire (with mobile Car Mock-up)

Transportable Fuel Spill (O-100)

50 m² Fuel Spill (O-250)