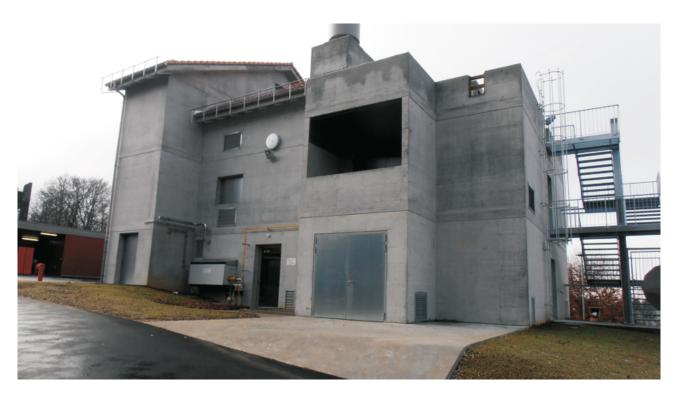

## Fire Training Centre "La Rama"

Montheron, Lausanne, Switzerland

Staircase Fire

O-250 Fuel Spill

Sofa Fire

## Structural FireTrainer® T-2000, Outdoor-Industrial FireTrainer® O-250 & Outdoor-Industrial FireTrainer® O-100

The fire training center "La Rama" in Lausanne was extensively equipped by KFT Fire Trainer. The delivery comprised of:

- A full automatic controlled FIRETRAINER® T-2000 burn building with 9 fire places and a "Hot Door"
- A stationary 50 m² Fuel Spill FIRETRAINER® O-250
- An transportable Outdoor-Industrial FIRETRAINER® O-100 for hose line or car fire training