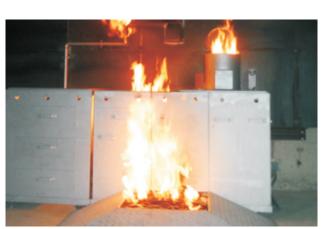

## Overview:

- Structural FIRETRAINER® T-2000
  - Staircase Fire
  - Work Bench Fire
  - Garage Fire (with movable Car Mock-up)
  - Kitchen Fires (Stove, Hood, Grease Spill, Deep Fat Fryer Fire)
  - Flashover
  - Sofa Fire
  - Full-Size Bed Fire
  - Window Fire
  - Roof Fire
  - "Hot Door"
- Outdoor-Industrial FIRETRAINER® O-250
  - Fuel Spill (50 m<sup>2</sup>)
- Outdoor-Industrial FIRETRAINER® O-100
  - Hose Line Trainer (2,2 m²)(also for use with Car Mock-up)

Roof Fire Window Fire

Kitchen Fires with Grease Explosion

Kitchen Fires (Grease Spill, Cooker, Deep Fat Fryer)

Flashover

Garage Fire (with mobile Car Mock-up)

Transportable Fuel Spill (O-100)

50 m² Fuel Spill (O-250)