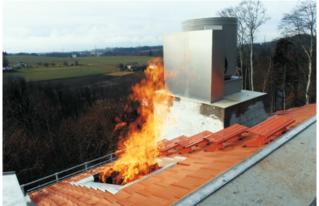

## Fire Training Centre "La Rama"

Montheron, Lausanne, Switzerland

Staircase Fire

O-250 Fuel Spill

Sofa Fire

Roof Fire Window Fire

Kitchen Fires with Grease Explosion

Kitchen Fires (Grease Spill, Cooker, Deep Fat Fryer)

Flashover

Garage Fire (with mobile Car Mock-up)

Transportable Fuel Spill (O-100)

50 m² Fuel Spill (O-250)