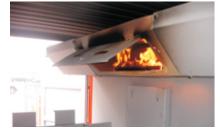

## **Thomson Airways Training Centre**

Derbys, United Kingdom

Seat Fire

Toilet Waste Bin Fire

Overhead Locker Fire

- 3 Cabin Fireplaces:
  - Seat Fire
  - Toilet Waste Bin Fire
  - Overhead Locker Fire

**Delivered:** September 2010 Fueled by: Propane