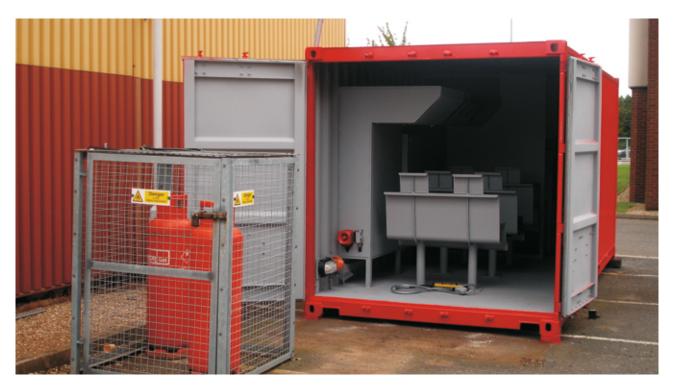

## Mobile Cabin Crew FIRETRAINER® MA-500

The mobile Cabin Crew FireTrainer® MA-500 KFT Fire Trainer have provided to Thompson Airways is a propane fueled live fire training system dedicated to educate, train, and certify cabin crew personnel in the control and extinguishment of aircraft cabin fires.

The trainer is housed in a converted 6 m ISO container equipped with heat protection and robust, life-like appearing mock-ups to ensure a long operational life. Its rather minimalist design represents an even more economic approach in comparison to the cabin crew trainer KFT Fire Trainer have provided to Aeroflot in 2007.

- 3 Cabin Fireplaces:
  - Seat Fire
  - Toilet Waste Bin Fire
  - Overhead Locker Fire

**Delivered:** September 2010 Fueled by: Propane