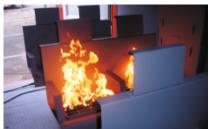

## **Thomson Airways Training Centre**

Derbys, United Kingdom

Seat Fire

Toilet Waste Bin Fire

Overhead Locker Fire

- 3 Cabin Fireplaces:
  - Seat Fire
  - Toilet Waste Bin Fire
  - Overhead Locker Fire

**Delivered:** September 2010 Fueled by: Propane