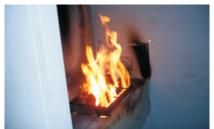

## **Thomson Airways Training Centre**

Derbys, United Kingdom

Seat Fire

Toilet Waste Bin Fire

Overhead Locker Fire

- 3 Cabin Fireplaces:
  - Seat Fire
  - Toilet Waste Bin Fire
  - Overhead Locker Fire

**Delivered:** September 2010 Fueled by: Propane