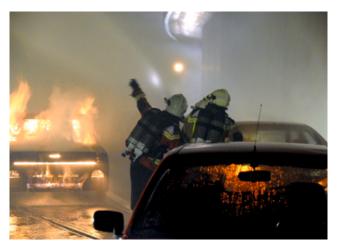

In combination with heat, smoke and narrowness in the tunnel the train mock-ups (two refitted railway cars, freight car and a realistic train station) and the numerous vehicle mock-ups (car, van, bus and truck) create a highly realistic, oppressive training experience that all trainees have to go through.

Truck Fire

Car Fire

Van Fire

Connection Point for Gas and Power

Train Fires (Exterior View)

Single Seat Fire

Multiple Seat Fire Scenarious

Multi-Prop Fire in Freight Car