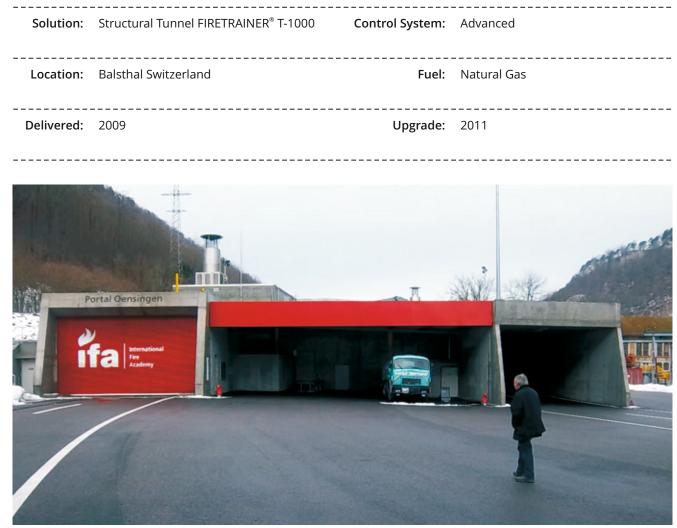

## ifa Balsthal - Tunnel

## **Description:**

The International Fire Academy (ifa) in Balsthal is one of the biggest fire training centers in Switzerland. In 2009 KFT Fire Trainer delivered a tunnel trainer simulating vehicle as well as train wagon fires in underground transport facilities. For this a new kind of gas supply system with variable connections points was installed offering highest flexibility in the creation of new fire scenarios over the whole 260 m long tunnel.