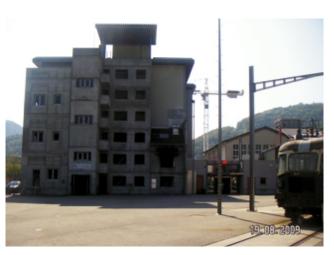

This trainer is the second one that KFT Fire Trainer has delivered to the ifa. In 1999 KFT installed a propane-fueled T-1000 trainer into a burn house of the ifa. It is called "Pyrodrome" and is equipped with 9 fire places and a Flashover.

Waste Paper Basket Fire in Rest Room

Burn House "Pyrodrome"