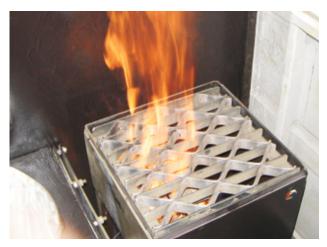

## **Equipment:**

- Railway Cars:
  - Seat Fire (4x)
  - Waste Paper Basket Fire
- Passive Train Station Mock-Up for Search and Rescue Training
- Freight Car:
  - Multi-Prop Fire With Different Mock-Ups
- Vehicle Fires:
  - Multiple Car, Van, Bus and Truck Fires

Waste Paper Basket Fire in Rest Room

Burn House "Pyrodrome"