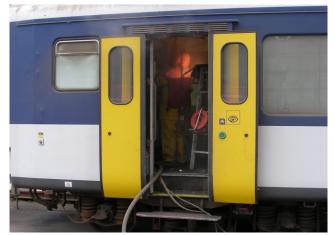

In combination with heat, smoke and narrowness in the tunnel the train mock-ups (two refitted railway cars, freight car and a realistic train station) and the numerous vehicle mock-ups (car, van, bus and truck) create a highly realistic, oppressive training experience that all trainees have to go through.

Truck Fire

Car Fire

Van Fire

Connection Point for Gas and Power

Train Fires (Exterior View)

Single Seat Fire

Multiple Seat Fire Scenarious

Multi-Prop Fire in Freight Car