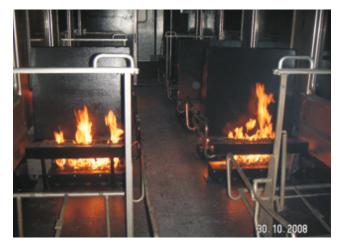

In combination with heat, smoke and narrowness in the tunnel the train mock-ups (two refitted railway cars, freight car and a realistic train station) and the numerous vehicle mock-ups (car, van, bus and truck) create a highly realistic, oppressive training experience that all trainees have to go through.

## **Equipment:**

- Railway Cars:
  - Seat Fire (4x)
  - Waste Paper Basket Fire
- Passive Train Station Mock-Up for Search and Rescue Training
- Freight Car:
  - Multi-Prop Fire With Different Mock-Ups
- Vehicle Fires:
  - Multiple Car, Van, Bus and Truck Fires

Truck Fire

Car Fire

Van Fire

Connection Point for Gas and Power

Train Fires (Exterior View)

Single Seat Fire

Multiple Seat Fire Scenarious

Multi-Prop Fire in Freight Car