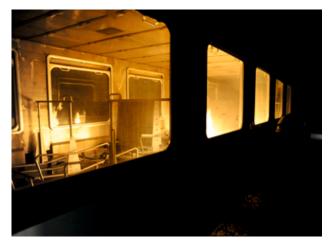

In combination with heat, smoke and narrowness in the tunnel the train mock-ups (two refitted railway cars, freight car and a realistic train station) and the numerous vehicle mock-ups (car, van, bus and truck) create a highly realistic, oppressive training experience that all trainees have to go through.

## **Equipment:**

- Railway Cars:
  - Seat Fire (4x)
  - Waste Paper Basket Fire
- Passive Train Station Mock-Up for Search and Rescue Training
- Freight Car:
  - Multi-Prop Fire With Different Mock-Ups
- Vehicle Fires:
  - Multiple Car, Van, Bus and Truck Fires

Further 3 outdoor train fire places has been delivered in 2011 to the if a in Balsthal

Live Training with Cars

Underground Train Station Mock-Up

Live Training with Train Wagons

er | All rights reserved | Conving or reproduction in any medium is strictly prohibited.