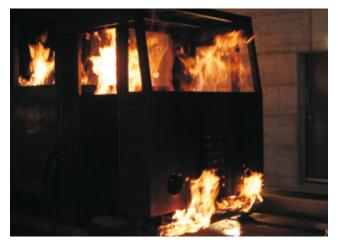

In combination with heat, smoke and narrowness in the tunnel the train mock-ups (two refitted railway cars, freight car and a realistic train station) and the numerous vehicle mock-ups (car, van, bus and truck) create a highly realistic, oppressive training experience that all trainees have to go through.

## **Equipment:**

- Railway Cars:
  - Seat Fire (4x)
  - Waste Paper Basket Fire
- Passive Train Station Mock-Up for Search and Rescue Training
- Freight Car:
  - Multi-Prop Fire With Different Mock-Ups
- Vehicle Fires:
  - Multiple Car, Van, Bus and Truck Fires

Truck Fire

Car Fire

Van Fire

Connection Point for Gas and Power

Train Fires (Exterior View)

Single Seat Fire

Multiple Seat Fire Scenarious

Multi-Prop Fire in Freight Car