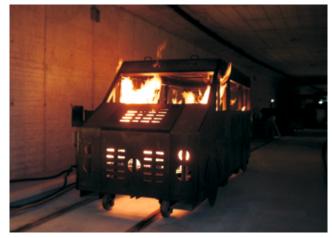

In combination with heat, smoke and narrowness in the tunnel the train mock-ups (two refitted railway cars, freight car and a realistic train station) and the numerous vehicle mock-ups (car, van, bus and truck) create a highly realistic, oppressive training experience that all trainees have to go through.

## **Equipment:**

- Railway Cars:
  - Seat Fire (4x)
  - Waste Paper Basket Fire
- Passive Train Station Mock-Up for Search and Rescue Training
- Freight Car:
  - Multi-Prop Fire With Different Mock-Ups
- Vehicle Fires:
  - Multiple Car, Van, Bus and Truck Fires

Truck Fire

Car Fire

Van Fire

Connection Point for Gas and Power

Train Fires (Exterior View)

Single Seat Fire

Multiple Seat Fire Scenarious

Multi-Prop Fire in Freight Car