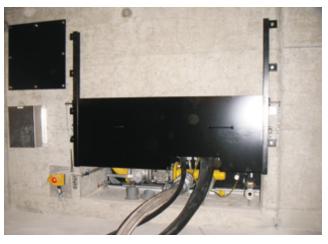

## **Description:**

The International Fire Academy (ifa) in Balsthal is one of the biggest fire training centers in Switzerland. In 2009 KFT Fire Trainer delivered a tunnel trainer simulating vehicle as well as train wagon fires in underground transport facilities. For this a new kind of gas supply system with variable connections points was installed offering highest flexibility in the creation of new fire scenarios over the whole 260 m long tunnel.

Truck Fire

Car Fire

Van Fire

Connection Point for Gas and Power

Train Fires (Exterior View)

Single Seat Fire

Multiple Seat Fire Scenarious

Multi-Prop Fire in Freight Car