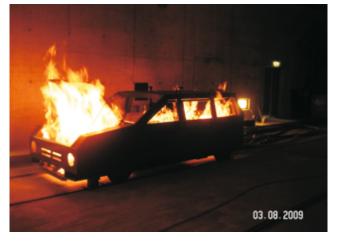

In combination with heat, smoke and narrowness in the tunnel the train mock-ups (two refitted railway cars, freight car and a realistic train station) and the numerous vehicle mock-ups (car, van, bus and truck) create a highly realistic, oppressive training experience that all trainees have to go through.

## **Equipment:**

- Railway Cars:
  - Seat Fire (4x)
  - Waste Paper Basket Fire
- Passive Train Station Mock-Up for Search and Rescue Training
- Freight Car:
  - Multi-Prop Fire With Different Mock-Ups
- Vehicle Fires:
  - Multiple Car, Van, Bus and Truck Fires

Truck Fire

Car Fire

Van Fire

Connection Point for Gas and Power

Train Fires (Exterior View)

Single Seat Fire

Multiple Seat Fire Scenarious

Multi-Prop Fire in Freight Car