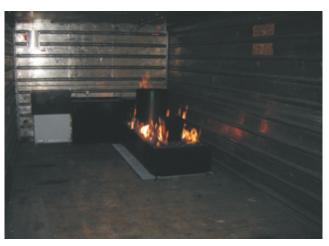

## **Equipment:**

- Railway Cars:
  - Seat Fire (4x)
  - Waste Paper Basket Fire
- Passive Train Station Mock-Up for Search and Rescue Training
- Freight Car:
  - Multi-Prop Fire With Different Mock-Ups
- Vehicle Fires:
  - Multiple Car, Van, Bus and Truck Fires

Truck Fire

Car Fire

Van Fire

Connection Point for Gas and Power

Train Fires (Exterior View)

Single Seat Fire

Multiple Seat Fire Scenarious

Multi-Prop Fire in Freight Car