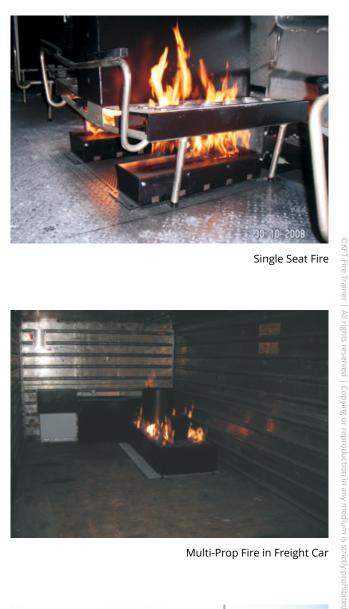

## **Equipment:**

- Railway Cars:
  - Seat Fire (4x)
  - Waste Paper Basket Fire
- Passive Train Station Mock-Up for Search and Rescue Training
- Freight Car:
  - Multi-Prop Fire With Different Mock-Ups
- Vehicle Fires:
  - Multiple Car, Van, Bus and Truck Fires

Truck Fire

Car Fire

Van Fire

Connection Point for Gas and Power

Train Fires (Exterior View)

Single Seat Fire

Multiple Seat Fire Scenarious

Multi-Prop Fire in Freight Car