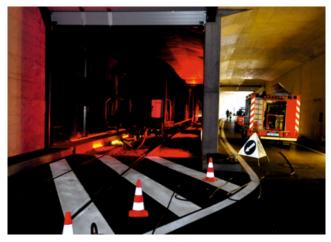

## **Description:**

The International Fire Academy (ifa) in Balsthal is one of the biggest fire training centers in Switzerland. In 2009 KFT Fire Trainer delivered a tunnel trainer simulating vehicle as well as train wagon fires in underground transport facilities. For this a new kind of gas supply system with variable connections points was installed offering highest flexibility in the creation of new fire scenarios over the whole 260 m long tunnel.

In combination with heat, smoke and narrowness in the tunnel the train mock-ups (two refitted railway cars, freight car and a realistic train station) and the numerous vehicle mock-ups (car, van, bus and truck) create a highly realistic, oppressive training experience that all trainees have to go through.