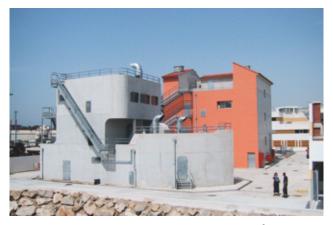

# CETIS - Marseille Maritime Firefighters Battalion Center for Safety

Marseille, France

Car Fire

Split Flange Fire

Training

## Maritime and Structural FIRETRAINER® T-2000

## Outdoor:

- Car Fires
- Split Flange Fire
- Platform Fires
- Gutter Fires
- Pan Fires

Delivered: March 2005 Fueled by: Propane

Maritime FIRETRAINER®

Storage Fire

Car Fire

Under Floor Bilge Fire

Structural and Maritime FIRETRAINER®