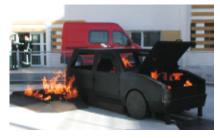

# CETIS - Marseille Maritime Firefighters Battalion Center for Safety

Marseille, France

Car Fire

Split Flange Fire

Training

## Outdoor:

- Car Fires
- Split Flange Fire
- Platform Fires
- Gutter Fires
- Pan Fires

Delivered: March 2005 Fueled by: Propane

Maritime FIRETRAINER®

Storage Fire

Car Fire

Under Floor Bilge Fire

Structural and Maritime FIRETRAINER®