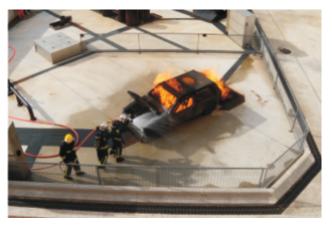

# CETIS - Marseille Maritime Firefighters Battalion Center for Safety

Marseille, France

Car Fire

Split Flange Fire

Training

## Outdoor:

- Car Fires
- Split Flange Fire
- Platform Fires
- Gutter Fires
- Pan Fires

Delivered: March 2005 Fueled by: Propane

Maritime FIRETRAINER®

Storage Fire

Car Fire

Under Floor Bilge Fire

Structural and Maritime FIRETRAINER®