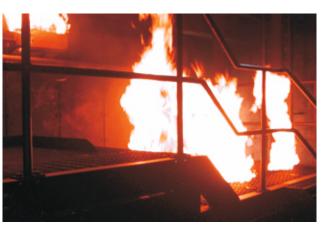

# CETIS - Marseille Maritime Firefighters Battalion Center for Safety

Marseille, France

Car Fire

Split Flange Fire

Training

## Outdoor:

- Car Fires
- Split Flange Fire
- Platform Fires
- Gutter Fires
- Pan Fires

Delivered: March 2005 Fueled by: Propane

Maritime FIRETRAINER®

Storage Fire

Car Fire

Under Floor Bilge Fire

Structural and Maritime FIRETRAINER®