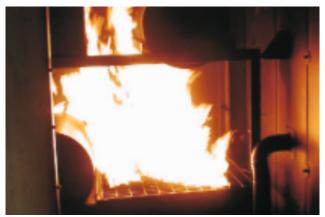

## Ship:

- Cargo Fire
- Generator Fire
- Under Floor/Bilge Fire
- Engine Fire
- Cable Tray Fire
- Galley Fires

Under Floor Bilge Fire