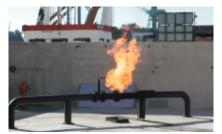

# CETIS - Marseille Maritime Firefighters Battalion Center for Safety

Marseille, France

Car Fire

Split Flange Fire

Training

## Outdoor:

- Car Fires
- Split Flange Fire
- Platform Fires
- Gutter Fires
- Pan Fires

Delivered: March 2005 Fueled by: Propane

Maritime FIRETRAINER®

Storage Fire

Car Fire

Under Floor Bilge Fire

Structural and Maritime FIRETRAINER®