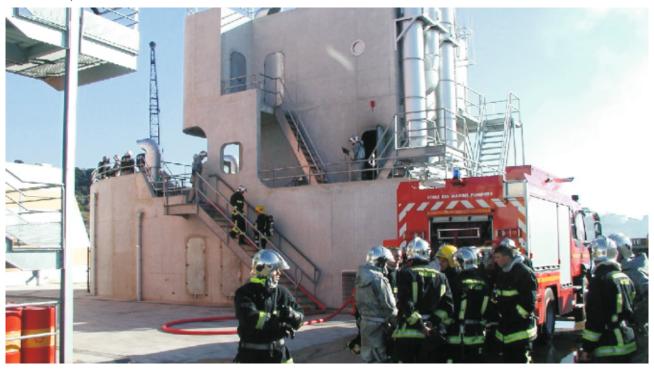

# CETIS - Marseille Maritime Firefighters Battalion Center for Safety

Marseille, France

Car Fire

Split Flange Fire

Training

## Maritime and Structural FIRETRAINER® T-2000