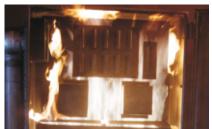

## **Spanish Navy Fire Training Facility**

Ferrol, Spain

Electrical Panel Fire

Deck Fire / Fuel Spill

Mattress Fire

## Maritime Structural FIRETRAINER® T-2000:

- Mattress Fire With Flashover
- Radar Console Fire
- Motor Generator Fire
- Clothes Locker FireWire Bundle Cable Tray Fire
- Deep Fat Fryer Fire
- Bilge/Oil Spray Fire
- Gas Turbine Fire
- Electrical Panel Fire
- Storage Area Fire