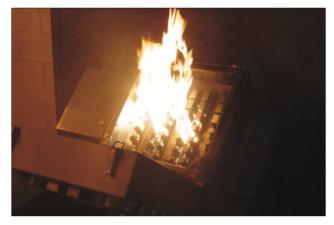

## **Spanish Navy Fire Training Facility**

Ferrol, Spain

Electrical Panel Fire

Deck Fire / Fuel Spill

Mattress Fire

## Maritime Structural FIRETRAINER® T-2000:

- Mattress Fire With Flashover
- Radar Console Fire
- Motor Generator Fire
- Clothes Locker FireWire Bundle Cable Tray Fire
- Deep Fat Fryer Fire
- Bilge/Oil Spray Fire
- Gas Turbine Fire
- Electrical Panel Fire
- Storage Area Fire