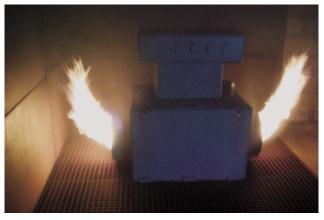

## Maritime Structural FIRETRAINER® T-2000:

- Mattress Fire With Flashover
- Radar Console Fire
- Motor Generator Fire
- Clothes Locker FireWire Bundle Cable Tray Fire
- Deep Fat Fryer Fire
- Bilge/Oil Spray Fire
- Gas Turbine Fire
- Electrical Panel Fire
- Storage Area Fire