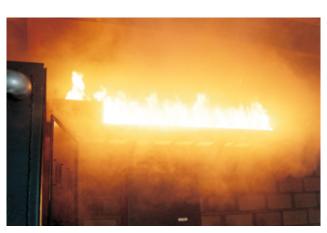

## Maritime Structural FIRETRAINER® T-2000:

- Mattress Fire With Flashover
- Radar Console Fire
- Motor Generator Fire
- Clothes Locker FireWire Bundle Cable Tray Fire
- Deep Fat Fryer Fire
- Bilge/Oil Spray Fire
- Gas Turbine Fire
- Electrical Panel Fire
- Storage Area Fire