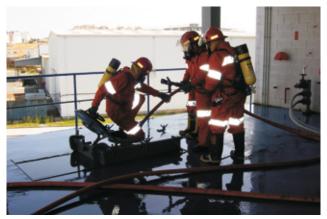

## **Spanish Navy Fire Training Facility**

Ferrol, Spain

Electrical Panel Fire

Deck Fire / Fuel Spill

Mattress Fire