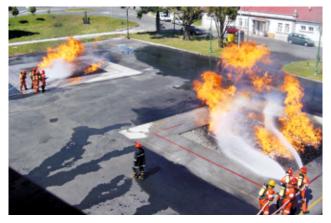

## Maritime FIRETRAINER® O-250:

- Two Exterior Deck Fires / Fuel Spills

Fueled by: Propane Delivered: July 2000

Both Fuel Spills Running At A Time

Entry Through Hatchway

Generator Fire

Cable Tray Fire

Radar Console Fire