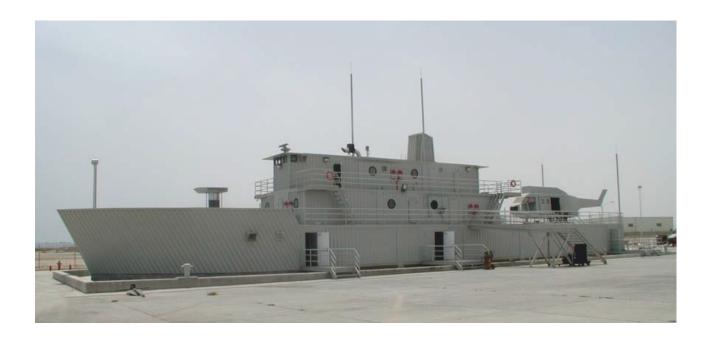

## **Maritime FIRETRAINER® T-2000**

This maritime FIRETRAINER® features a three-level, 154' long structure, including watertight doors and hatches, ship ladders, fire lockers, gangway, mooring cleats and bollards, a search and rescue corridor with cabins and the following fire places:

- Mattress Fire with Flashover Fire
- Oil Spray/Bilge Fire
- Helicopter on Fuel Spill on Rear Deck
- Electrical Panel Fire
- Radar Console Fire
- Motor/Generator Fire
- Helicopter on Fuel Spill Dockside

Delivered: 2006 Fueled by: Propane

Flashover Fire

Radar Console Fire