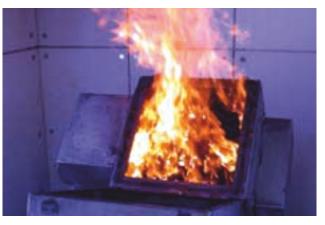

## Royal Saudi Navy Forces Jubail

Jubail, Kingdom of Saudi Arabia

Mattress Fire

Electrical Panel Fire

- Mattress Fire with Flashover Fire
- Oil Spray/Bilge Fire
- Helicopter on Fuel Spill on Rear Deck
- Electrical Panel Fire
- Radar Console Fire
- Motor/Generator Fire
- Helicopter on Fuel Spill Dockside