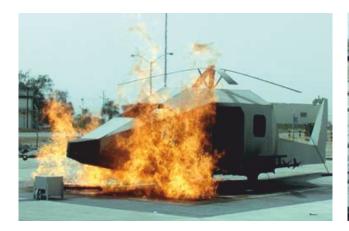

- Mattress Fire with Flashover Fire
- Oil Spray/Bilge Fire
- Helicopter on Fuel Spill on Rear Deck
- Electrical Panel Fire
- Radar Console Fire
- Motor/Generator Fire
- Helicopter on Fuel Spill Dockside