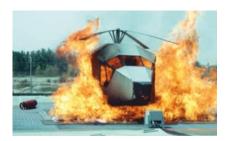

- Mattress Fire with Flashover Fire
- Oil Spray/Bilge Fire
- Helicopter on Fuel Spill on Rear Deck
- Electrical Panel Fire
- Radar Console Fire
- Motor/Generator Fire
- Helicopter on Fuel Spill Dockside

Delivered: 2006 Fueled by: Propane

Flashover Fire

Radar Console Fire