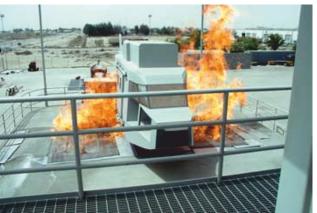

- Mattress Fire with Flashover Fire
- Oil Spray/Bilge Fire
- Helicopter on Fuel Spill on Rear Deck
- Electrical Panel Fire
- Radar Console Fire
- Motor/Generator Fire
- Helicopter on Fuel Spill Dockside