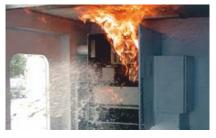

## Royal Saudi Navy Forces Jubail

Jubail, Kingdom of Saudi Arabia

Mattress Fire

Electrical Panel Fire

- Mattress Fire with Flashover Fire
- Oil Spray/Bilge Fire
- Helicopter on Fuel Spill on Rear Deck
- Electrical Panel Fire
- Radar Console Fire
- Motor/Generator Fire
- Helicopter on Fuel Spill Dockside