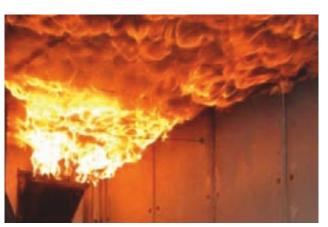

## Royal Saudi Navy Forces Jubail

Jubail, Kingdom of Saudi Arabia









Mattress Fire



Electrical Panel Fire

## **Maritime FIRETRAINER® T-2000**

This maritime FIRETRAINER® features a three-level, 154' long structure, including watertight doors and hatches, ship ladders, fire lockers, gangway, mooring cleats and bollards, a search and rescue corridor with cabins and the following fire places:

- Mattress Fire with Flashover Fire
- Oil Spray/Bilge Fire
- Helicopter on Fuel Spill on Rear Deck
- Electrical Panel Fire
- Radar Console Fire
- Motor/Generator Fire
- Helicopter on Fuel Spill Dockside

Delivered: 2006 Fueled by: Propane













Flashover Fire







Radar Console Fire