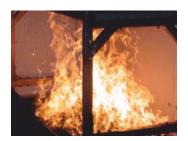

## Royal Saudi Navy Forces Jubail

Jubail, Kingdom of Saudi Arabia









Mattress Fire



Electrical Panel Fire

## **Maritime FIRETRAINER® T-2000**

This maritime FIRETRAINER® features a three-level, 154' long structure, including watertight doors and hatches, ship ladders, fire lockers, gangway, mooring cleats and bollards, a search and rescue corridor with cabins and the following fire places:

- Mattress Fire with Flashover Fire
- Oil Spray/Bilge Fire
- Helicopter on Fuel Spill on Rear Deck
- Electrical Panel Fire
- Radar Console Fire
- Motor/Generator Fire
- Helicopter on Fuel Spill Dockside

Delivered: 2006 Fueled by: Propane













Flashover Fire







Radar Console Fire