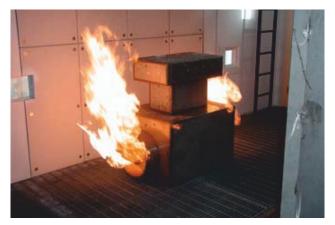

- Mattress Fire with Flashover Fire
- Oil Spray/Bilge Fire
- Helicopter on Fuel Spill on Rear Deck
- Electrical Panel Fire
- Radar Console Fire
- Motor/Generator Fire
- Helicopter on Fuel Spill Dockside