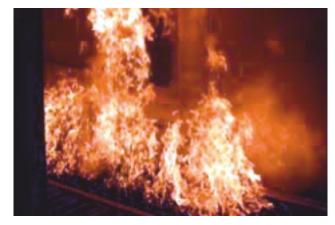

## Royal Saudi Navy Forces Jubail

Jubail, Kingdom of Saudi Arabia

Mattress Fire

Electrical Panel Fire

- Mattress Fire with Flashover Fire
- Oil Spray/Bilge Fire
- Helicopter on Fuel Spill on Rear Deck
- Electrical Panel Fire
- Radar Console Fire
- Motor/Generator Fire
- Helicopter on Fuel Spill Dockside